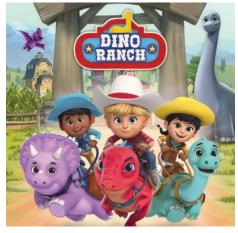

## "Dino Ranch" - Season 3, New Episodes (May 15)

The adventures continue for the Cassidy family in this computer animated series for children. They tackle life in a fantastical "pre-westoric" world where dinosaurs still roam, and discover the thrill of ranch life and the unpredictability of the great outdoors.