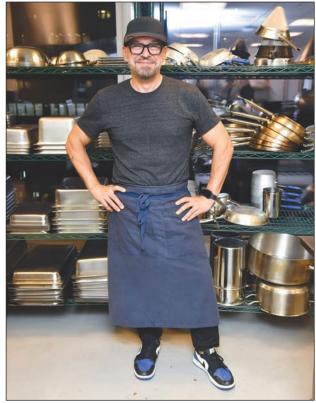

Michael Symon from "24 in 24: Last Chef Standing"

#### 2024 NBA Draft Lottery KVIA 1 p.m.

Being one of the worst teams in the NBA gives you the best chance to land the most talented young basketball players on the planet. Mock drafts have 18-year-old French star Alexandre Sarr as the top pick, possibly going to the hapless Detroit Pistons. 24 in 24: Last Chef Standing

## FOOD 6 p.m.

It's the last shift of this 24-hour competition and hosts Michael Symon and Esther Choi bring back a challenge where the competitors must cook the best dishes of their lives for a shot at \$50,000 and a trip to Hawaii. But exhaustion is kicking in. Interview With the Vampire