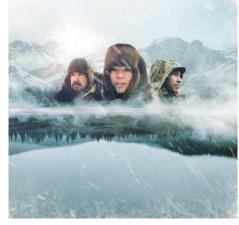

## "Life Below Zero: First Alaskans" - Season 3 (Available Now)

This unscripted series follows a community of Indigenous Alaskans focused on their right to preserve their threatened ways of life, implementing their ancient wisdom to ensure its survival for the next thousand years.