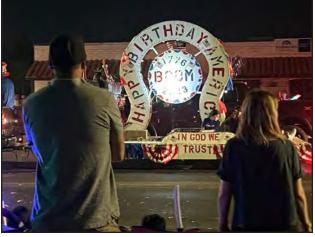

• Fourth of July Concert and Fireworks, Black Jacket Symphony performs, 6 p.m. concert; 9:45 p.m. fireworks at Pat and Lou Sisbarro Community Park,

BULLETIN PHOTO BY ELVA K. ÖSTERREICH

Last year's Electric Light Parade drew crowds lining up along Solano Drive. The 2024 Electric Light Parade, "Rockin' in the USA!" takes place beginning at 9 p.m. Wednesday, July 3.