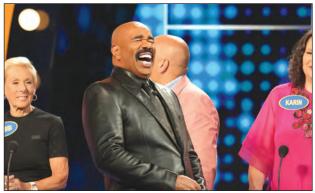

## "Descendants: The Rise of Red" (July 12)

Former Villain Kid Uma (China Anne McClain), now Headmaster of Auradon Prep, extends an invite to the school to Red (Kylie Cantrall), the rebellious daughter of Wonderland's Queen of Hearts (Rita Ora). The Queen of Hearts has long held a grudge against Auradon, especially against Cinderella (Brandy Norwood), and seizes the opportunity to seek revenge when she drops her daughter off at school. Now, Red must team up with Cinderella's perfectionist daughter Chloe (Malia Baker) as they travel back in time to try to undo the traumatic event that set the young Queen of Hearts down her villainous path.