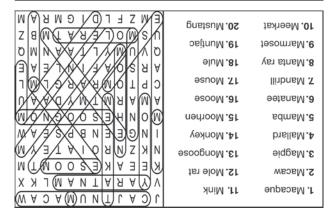

Violence



#### "COLLATERAL"

Tom Cruise and Jamie Foxx make an intriguing acting duo in director Michael Mann's 2004 drama, now making its 4K Ultra HD Steelbook debut. Foxx – who also had worked with Mann earlier as Drew "Bundini" Brown in "Ali" – plays a Los Angeles cab driver who picks up a dangerous fare: a hit man (a very atypical Cruise) bent on forcing the cabbie to take him to various locations to commit murders. Naturally, the trip becomes very long in multiple ways for the man behind the wheel, as he tries to outwit his likely passenger before each killing can happen. Jada Pinkett Smith, Mark Ruffalo, Peter Berg, Bruce McGill and Javier Bardem are in the supporting cast; Jason Statham, who was building his career as an action star at the time, makes a brief appearance. \*\*\*





## WORD SEARCH

In the grid below, twenty answers can be found that fit the category for today. Circle each answer that you find and list it in the space provided at the right of the grid. Answers can be found in all directions—forward, backward, horizontally, vertically and diagonally. An example is given to get you started. Can you find the twenty answers in today's puzzle?

## Today's Category: "M" Animals

| J             | С | Α | J | Т | Ν | U | M | Α | С | Α | W | 1.         | Macaque |
|---------------|---|---|---|---|---|---|---|---|---|---|---|------------|---------|
| ٧             | Υ | Α | R | Α | Т | Ν | Α | M | L | Κ | Χ | 2.<br>3.   |         |
| Κ             | Ε | Ε | Α | Κ | Ε | S | 0 | 0 | M | Т | М | 4.<br>5.   |         |
| Ν             | Κ | Ζ | Ν | R | 0 | 1 |