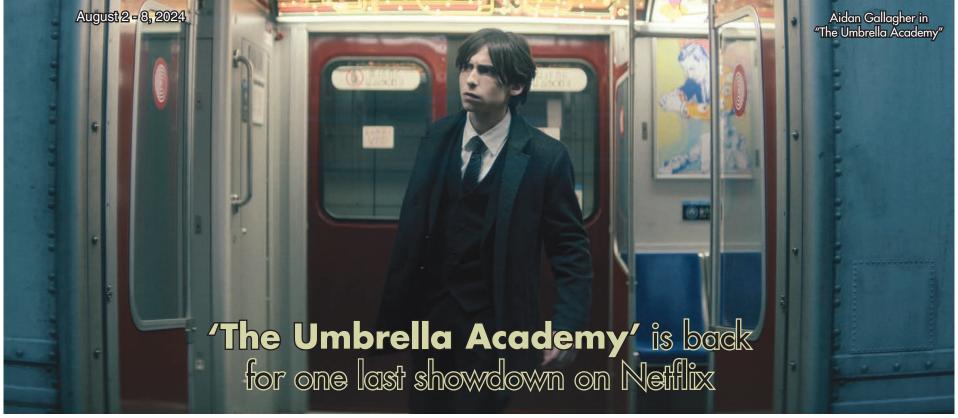

# Mour WEEKLY GUIDE TO TV & ENTERTAINMENT



## celebrityupdate

BY JAY BOBBIN



## Sara Haines

OF THE VIEW ON ABC

#### Q: Wasn't Sara Haines, of "The View," on "Today" many years ago?

A: She was, and she actually worked behind the scenes of the NBC morning show before becoming an on-air presence on it. In fact, she was behind the scenes at the network overall, since she initially was a page, assisting on various programs and also giving studio tours. After her time doing that, she became a production coordinator on "Today," again filling a variety of functions in helping to get the show on the air. Eventually, Haines became a contributing correspondent for the fourth hour of "Today" from 2009 to 2013, which set her up to make a move to ABC News. Though she did general reporting, she also became the entertainment-news anchor on