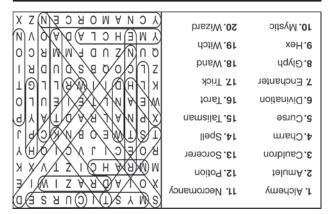

nly a supporting character here,, this prequel - directed by George Miller, who has played a major creative part in the other film in the franchise, which began 45 years ago - extends the series by centering on the kidnapped Furiosa (played by Anya Taylor-Joy), a young woman who travels across a dystopian Australian landscape while in the forced company of a biker gang that battles other factions for possession of basic survival needs. Chris Hemsworth plays her chief captor, and Tom Hardy also stars. Holding to the tradition of incorporating violence that's often grueling, the film has ties to the preceding "Mad Max: Fury Road" by including some of the same actors, such as John Howard, Angus Sampson and Nathan Jones. ★★★ (R: AS, P, V) (Also on Blu-ray, 4K Ultra HD, Digital and On Demand)





## WORD SEARCH

In the grid below, twenty answers can be found that fit the category for today. Circle each answer that you find and list it in the space provided at the right of the grid. Answers can be found in all directions—forward, backward, horizontally, vertically and diagonally. An example is given to get you started. Can you find the twenty answers in today's puzzle?

#### Today's Category: Magic

| S                 | M | Υ | S | Τ |   | С  | U | R | S | Ε | D |            | Alchemy |
|-------------------|---|---|---|---|---|----|---|---|---|---|---|------------|---------|
| Χ                 | 0 | 1 | Α | D | R | Α  | Ζ |   | W |   | Е | 2.<br>3.   |         |
| M                 | М | R | Α | Н | С | 1  | Ζ | Τ | ٧ | Χ | Κ | 4.<br>5.   |         |
| R                 | 0 |