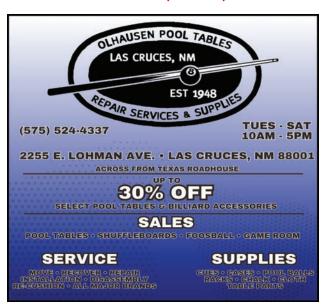

ed by real-life incidents of international terrorism, with Norris and Lee Marvin playing the leaders of an elite commando unit sent to rescue the passengers and crew members on a flight hijacked by foreign enemies (with Robert Forster as the chief villain). Though they didn't get on-screen credits, Liam Neeson, Mykelti Williamson and Kevin Dillon appear as members of the rescue squad; Martin Balsam; Shelley Winters, George Kennedy, Joey Bishop, Lainie Kazan, Kim Delaney and Susan Strasberg are among those cast as the hostages. Robert Vaughn, Hanna Schuygulla and Bo Svenson also appear. ★★★ (R: AS, P, V) (Also on Blu-ray)

"KINGDOM OF THE PLANET OF THE APES" (AUG. 27)

"REAL LIFE" (CRITERION COLLECTION) (4K ULTRA HD/BLU-RAY) (AUG. 27)

"STAR TREK: DISCOVERY
- THE FINAL SEASON"
(AUG. 27)