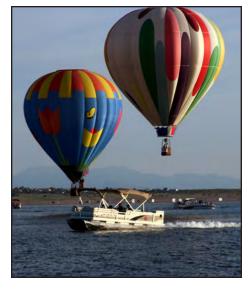

## Up, up and away at the Elephant Butte Balloon Regatta

**DAVID SALCIDO**Las Cruces Bulletin

One of the most unique ballooning experiences in the country takes place right here in southern New Mexico, when the Elephant Butte Balloon Regatta celebrates its 43rd year at Elephant Butte Lake State Park, Friday through Sunday, Sept. 6-8.

Twenty or more balloons ascend from Lion's Beach starting at 7:15 a.m. each day, weather permitting, and create a spectacle like no other, until around 9 a m

Watching the balloons ascend into the wide, clear New Mexico skies is one of those moments that never grows old for most people, and accounts for the draw, but it isn't the only part of the experience that makes this festival worth attending. That came about quite by accident.

of the lake, they need to be coordinating with their boat skipper to come back down and get towed into the right side of the shore."

The result is a camera-worthy pageant that defies expectation, making the event a true family-friendly experience. COURTESY PHOTO BY ELEPHANT BUTTE BALLOON REGATTA

Chase boats follow and meet each balloon at the Elephant Butte Balloon Regatta at Elephant Butte Lake State Park.

And though vendors are not allowed to set up shop at the park, McCarthy points out that there are a lot of different draws in the area to fill up the rest of your day.