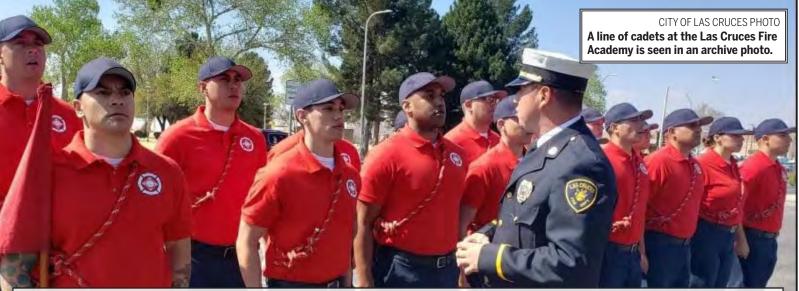

# Las Cruces Fire Academy recruits 2025 cadets

#### **BULLETIN REPORT**

The Las Cruces Fire Department is accepting applications for recruits until Oct. 20.

The recruits will enter the academy beginning on Feb. 24, 2025, and if enough people qualify for slots, the fire department said they would fill a second academy tentatively set for July 2025.

"Fire Cadets learn fire suppression techniques,

emergency medical services, hazardous material response, and vehicle extrication techniques, amongst other critical lessons required to be a successful firefighter," LCFD said in a news release.

Minimum qualifications include a high school diploma or equivalent, and applicants must pass a written exam, assessment board, physical ability test, acrophobia (fear of heights) test, background

investigation, and medical examination.

According to the job posting, fire academy cadets receive \$45,136.00 based on a 40-hour work week.

"Graduates of LCFD's fire academy progress to full-time, regular position firefighters at one of eight Las Cruces fire stations," the news release said, noting that Fire Station 9 in Sonoma Ranch is set to start construction in Septem-