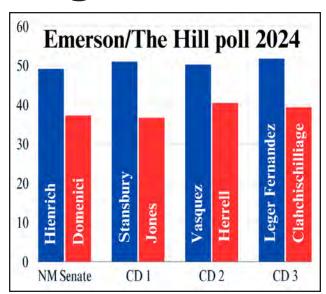

# **New Mexicans leaning toward incumbent Democrats**

JUSTIN GARCIA Las Cruces Bulletin

A recent survey shows incumbent Congressman Gabe Vasquez with a nine-point lead over his Republican challenger, Yvette Herrell.

The Emerson College/
The Hill poll surveyed
about 1,000 New Mexicans
from all over the state
and reported 9 percent of
respondents were undecided as of Aug. 23. This
set the stage for heavy
campaigning heading into
the final two months of
the 2024 election season.

New Mexico's southern district will play a role in that history.

The same poll showed that New Mexico's statewide voters favored incumbent Democrat Martin Heinrich (40 percent) for reelection to the U.S. Senate over Republican challenger Nella Domenici (37 percent).

The data was similar for Democratic House incumbents Melanie Stansbury, who leads

LAS CRUCES BULLETIN ILLUSTRATION BY JUSTIN GARCIA

her opponent by about 12 percent, and Teresa Leger Fernández, who leads her opponent by about 9 percent.