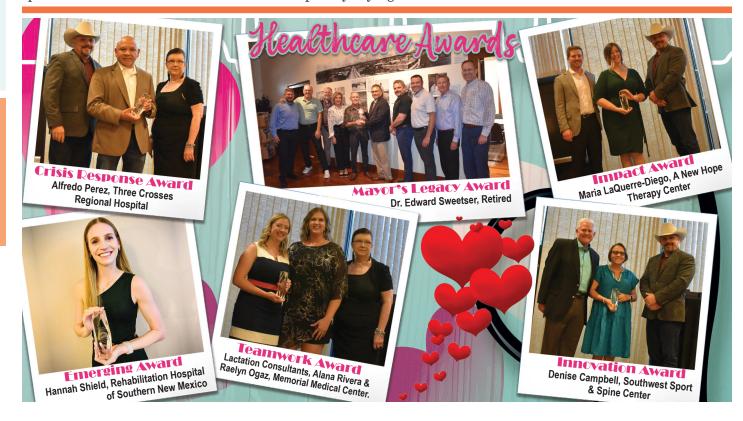

### Health care nominees are an inspiration

They say a "picture says a thousand words," but yet oftentimes, does not capture the true sentiment of the moment. It records the moment, but the feeling, the emotion, lies in the heart of the viewer. This issue features many pictures of the honorees from our 2024 Healthcare Awards. This vear's nominations were exceptionally tender, honest and truly from the heart. More than ever before, many of these nominations came from patients and their families. Families who were touched by our valiant healthcare workers in extraordinary ways at such an unimaginable time of their lives took the time to document their experience by nominating that special worker.

As I took the time to read each nominurses, doctors, nees name and had them stand across the room, a loud silence passed across the banquet hall. As they stood, all of us in that moment knew the pain, sorrow, loss and sadness these nominees had experienced over the last year and continue. These nominations included front line workers, along with what many of us would consider, "back-office" workers. From the engineering departments to the janitorial team to the culinary department, these workers made certain that environments remained sterile. floors were cleaned, and food was prepared and delivered on time, checked patients in, these wonderful people show up every day right besides the

therapists.

We salute all these nominees and thank them from the bottom of our hearts for their dedication and service. Take a look at the pictures in-

**DEBBI MOORE** GLCC President & CEO

side. If you know one of these recipients, take time to write them a note of appreciation and congratulations. If you don't, then take time to write a note of appreciation to a healthcare worker that you do know. We are as always, Las Cruces strong!"