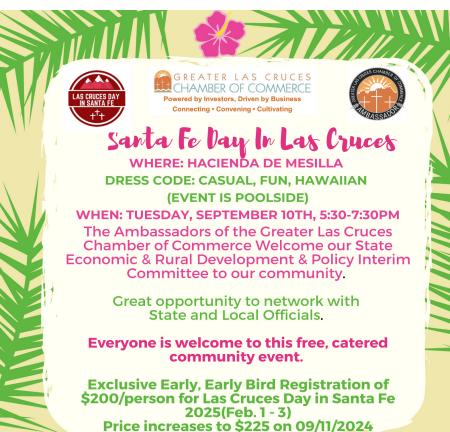

#### "Santa Fe Day in Las Cruces"

It may only be September, but the Ambassadors have already been meeting and planning for Las Cruces Day in Santa Fe 2025. Be sure to save the date, February 1-3, 2025. The event will be held at the La Fonda on the Plaza. We will be hosting a "Santa Fe Day in Las Cruces" on September 10 at Hacienda de Mesilla 5:30pm-7:30pm. This event is free and everyone is welcome to attend. This will be a great opportunity to network with state and local officials. At this event, we will be offering early early bird registration for Las Cruces Day in Santa Fe. On September 11, the registration fee will increase, so be sure to stop by on

11, the registration fee will increase, so be sure to stop by on September 10 and register for LCDSF and take advantage of special pricing. We hope to see you at the September event and

hope to see you in Santa Fe in February! If you have any questions please contact the Greater Las Cruces Chamber of Commerce at 575-524-1968.