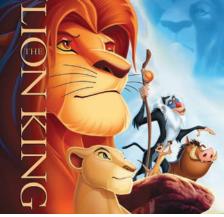

**"The Lion King" (Available Now)** This animated feature from 1994 follows young lion Simba (Jonathan Taylor Thomas), the heir of his father, Mufasa (James Earl Jones). Hoping to take power, Simba's wicked uncle, Scar (Jeremy Irons), plots to usurp Mufasa's throne by luring father and son into a stampede of wildebeests. But Simba escapes, and only Mufasa is killed. Once he's an adult, Simba returns to take back his homeland from Scar with the help of his friends Timon (Nathan Lane) and Pumbaa (Ernie Sabella).