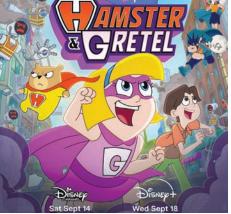

"Hamster & Gretel" - Season 2 (Sept. 18) This music-filled, animated children's series follows Kevin (Michael Cimino) and younger sister Gretel (Melissa Povenmire), who are bestowed super powers by space aliens. But, when something goes awry, it's Gretel and her pet hamster (named Hamster) who suddenly have new abilities. Now, protective older brother Kevin must figure out how to work with both Gretel and her pet Hamster to protect their city from mysterious dangers.