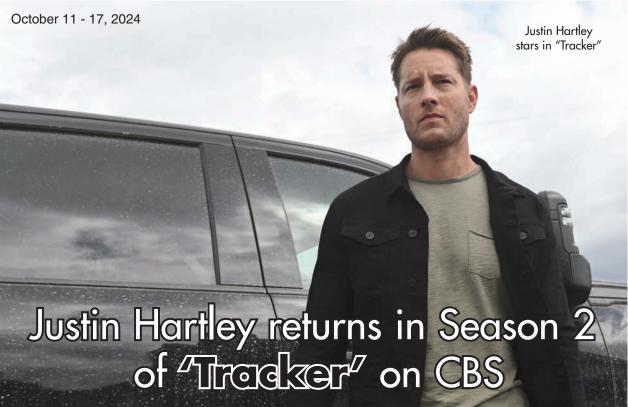

# Gow WEEKLY GUIDE TO TV & ENTERTAINMENT



celebrityupdate

BY JAY BOBBIN



# Q: I see that the series "Sisters" is streaming now. I know George Clooney was in it, but which character did he play?

A: We can confirm that it wasn't one of the sisters ... though with his famous sense of humor, George Clooney might

# George Clooney

**OF SISTERS** ON NBC

have given that a try if that opportunity had been presented to him. The drama series, which ran on NBC from 1991 to 1996, is now available to stream via the service Plex. Clooney appeared during the fourth and fifth rounds of the show's six-season run, playing James Falconer, a police detective who became involved with the program's central family when he investigated an assault on one of its members.

Teddy (portrayed by Sela Ward) eventually was Falconer's love interest, with