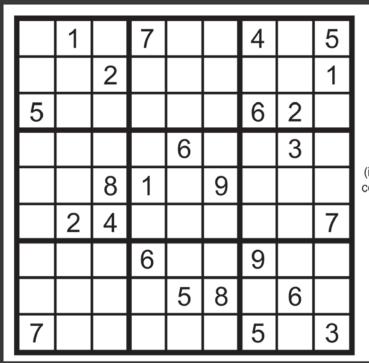

Y C E Y M Y B D Z V O O E Y A F F F V O Z V O O O O O O O O O O O O O O O O |
| E V 2 A F V O 2 I D O                                                       |
|                                                                             |
| TRU ABBA LIP                                                                |
|                                                                             |
|                                                                             |

# Mike's Blinds & Shutters

INTERIOR & EXTERIOR SHADES REPAIR & INSTALL

# Miranda Solis

Sales Consultant | Miranda.BlindSales@gmail.com

575-202-0597

WindowTreatmentsInLasCrucesNM.com



- 42. Raphael, Leonardo. Donatello and Michelangelo
- 43. Architect Saarinen
- 44. Science guy Bill's family







# **SUDOKU**



To complete this puzzle, place the numbers 1-9 in the empty cells, so that every row, column and 3-by-3 box (in bold outline) contains all nine digits.

Each number 1-9 may appear only once in each row, column and 3-by-3 box.

Ten singles from Chicago decide to gamble it all and marry a complete stranger based on scientific calculations in the Season 18 premiere of "Married at First Sight," airing Tuesday, Oct. 15, on Lifetime. Once the numbers are crunched and matches are made, the newfound strangers are married on the spot. What could go wrong? Find the Season 18 trailer and get a sneak peak at the drama by visiting https://tinyurl. com/2678am37

| l | 3 | abla | G | 7 | l    | 6    | 9 | 8 | 7 |
|---|---|------|---|---|------|------|---|---|---|
|   | 7 | 9    | 7 | 8 | G    | 3    |