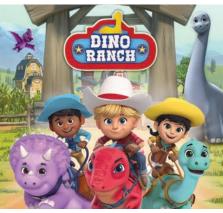

# "Dino Ranch" - Season 3, New Episodes (Oct. 30)

The adventures continue for the Cassidy family in this computer animated series for children. They tackle life in a fantastical "pre-westoric" world where dinosaurs still roam, and discover the thrill of ranch life and the unpredictability of the great outdoors.