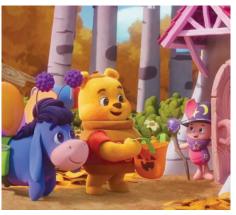

### "Playdate with Winnie the Pooh" -Season 2, Halloween Specials (Available Now)

In the first of two Halloween specials, Pooh Bear (Leon Chen) takes Eeyore (Dylan Alvarado) trickor-treating for the first time. Then, Pooh Bear helps Rabbit (Emma Zavaleta) and Bea (Madelyn Skyler) carve a pumpkin.