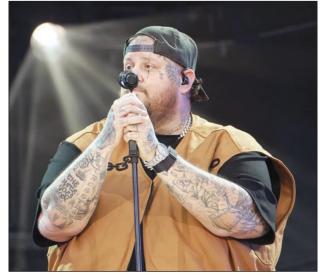

Jelly Roll performs at "Austin City Limits"

**NASCAR Xfinity Racing Series** KVIA2 2 p.m.

Custer has been tough to beat in his 00 Ford Mustang. Our Holiday Story

The top race car drivers descend upon Martinsville Speedway in Martinsville, Va. for the National Debt Relief 250 that will set the final drivers for NASCAR Xfinity Series DeLoach) and Dave (Warren Christie) look back at the Championship next week. Cole

#### **Austin City Limits** KRWG 9 p.m.

The 50th anniversary season continues as American singer, rapper and songwriter Jelly Roll, best known for "Son of a Sinner" and "Save Me," takes the ACL stage followed by "Set My Soul on Fire" husband-andwife duo The War and Treaty.