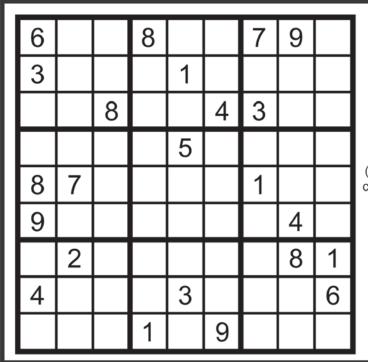

| В | 3 | Ь  | Α | В |
| Ν | 0 | Τ       | 0 | Ь | S |   | S | A | а | Ν  |   |   |
|   |   |         |   | Α | Я | S | A | В |   | 0  | M | 3 |
| О | Ν | $\perp$ | К | Ν | A | M | ٦ | ٦ | A | В  | 0 | Н |
| S | Π | S       | 1 | S | Ι | Н | Τ |   | 8 | Α  | Н | Α |
| ٦ | Н | Α       | а |   | ٦ | 0 | A |   | Ν | Α  | Μ | S |
|   | _ | _       | _ |   | _ |   | _ |   | _ | _  | _ |   |

# Mike's Blinds & Shutters

INTERIOR & EXTERIOR SHADES
REPAIR & INSTALL

#### Miranda Solis

Sales Consultant | Miranda.BlindSales@gmail.com

575-202-0597

WindowTreatmentsInLasCrucesNM.com



- 40. Tittle
- 41. Bronte heroine
- 42. Playing marble
- 43. Pres. before FDR
- 44. \_\_\_ Claire, Wis.
- 45. Software program, briefly
- 46. Friend of François







www.bbbsmountainregion.org



#### **SUDOKU**



To complete this puzzle, place the numbers 1-9 in the empty cells, so that every row, column and 3-by-3 box (in bold outline) contains all nine digits.

Each number 1-9 may appear only once in each row, column and 3-by-3 box.

#### weblinks://

When fires blaze strong, it's up to the 126 to put them out and keep the locals safe. While Owen (Rob Lowe) rubs one Texan the wrong way, Carlos (Rafael L. Silva) works an investigation that needs more attention than he can give, leading to burning-hot conflict. The fifth and final season of "9-1-1: Lone Star" continues this Monday, Nov. 18, on Fox, with more scorching clips and extras available for fans to peruse online, at fox. com/9-1-1-lone-star/clips/ clips-and-extras/

| I | 7    | Э | Þ | 6 | 7 | l | 9 | 8 | 9    |
|---|------|---|---|---|-