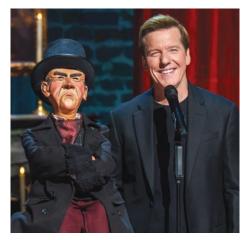

### celebrityupdate

Q: It's interesting to see Maura Tierney as a regular cast member on "Law & Order" now. Sometimes, actors return to that franchise after having been guest stars in it earlier. Is that the case with her?

# Maura Tierney

OF LAW & ORDER ON NBC/PEACOCK

A: In fact, it is. Early in her career, before she became a co-star of "News-Radio" and "ER," Tierney also appeared on NBC in a Season 2 episode of the parent "Law & Order" show titled "Aria," about a would-be actress whose drug-overdose death was blamed on her demanding mother. At the time, Michael Moriarty and Richard Brooks played the prosecutors in the series, while Chris Noth and Paul Sorvino were teamed as the police detectives. Tony Roberts and comedian Lewis Black also were in the guest cast.

That episode originally aired in 1991, so it would take a long memory or a true "Law & Order" devotee to remember that Tierney had first been on the series then. She also had done a short stint on CBS's "The Van Dyke

Show" (teaming father-and-son Dick and Barry) and a guest turn on NBC's "Family Ties" before that, and TV work would continue to be a career mainstay for her.

BY JAY BOBBIN

Though she was intended to be a star of NBC's second, longer-lasting attempt at a series inspired by the movie "Parenthood," health considerations caused Tierney to leave that project (she was succeeded on the show by Lauren Graham). However, Tierney went on to recurring roles on FX's "Rescue Me" and CBS's "The Good Wife," and she had an especially prominent part as Helen Solloway on Showtime's "The Affair." Showtime actually gave her a lot of employment in recent years, since she also was featured there on "Your Honor" and "American Rust."