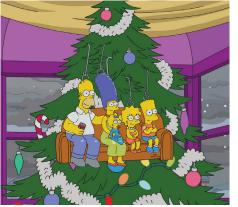

#### "The Simpsons" - O C'mon All Ye Faithful (Dec. 17)

Exclusive to Disney+, this two-part Christmas special sees the Simpson family, along with their fellow Springfield residents, search for some holiday cheer. Dan Castellaneta, Nancy Cartwright, Julie Kavner, Harry Shearer, Yeardley Smith, Hank Azaria, Pamela Hayden and Tress MacNeille voice star.