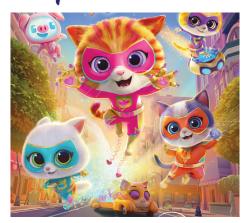

"SuperKitties" - Season 2, New Episodes (Dec. 18)

Adorable and packed with adventure, this animated series follows four fierce and furry superhero kittens — Ginny, Sparks, Buddy and Bitsy — who are on a mission to make their town of Kittydale a more caring and "pawesome" place. Geared to kids ages 2-7 and their families, each episode features two 11-minute stories that highlight the SuperKitties as they receive a "SuperKitty Call" from one of their animal friends with a problem that only the SuperKitties can help with.