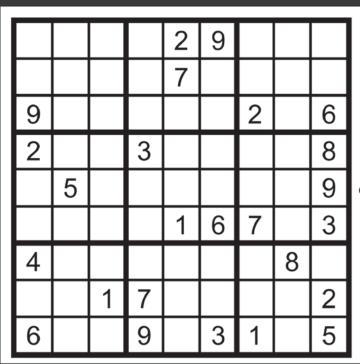

| Я | Я | Х | M |   |   |   | Х | 3 | ٦ | ٦ | A |
| M | Я | 3 |   |   |   |   |   |   |   | Τ | 3 | Ь |
| S | 3 | К | 0 | ၁ |   |   |   | ٦ | ٦ | A | M | S |
|   |   | ٦ | ٦ | Τ | S |   | 3 | Τ | ٦ |   |   |   |
| Υ | Ν | A | Ь | M | 0 | ၁ | S | 3 | 3 | Я | Н | Τ |
| В | A | Μ |   | 3 | ٦ | Ь | N | 0 | ၁ | а | а | 0 |
| 0 | ٦ | ٢ |   | Ν | 0 | N | A |   | а | A | 0 | ٦ |
| ອ | Α | ٢ |   | Α | 8 | n | ၁ |   |   | S | Y | S |

# Mike's Blinds & Shutters

INTERIOR & EXTERIOR SHADES REPAIR & INSTALL

## Miranda Solis

Sales Consultant | Miranda.BlindSales@gmail.com

575-202-0597

WindowTreatmentsInLasCrucesNM.com

39. "Shogun" actress Sawai

40. Thumb-operated

- directional controller
- 41. "Do the Right Thing" pizzeria
- 42. Court cry: Var.
- 43. Online warning letters







## **SUDOKU**



To complete this puzzle, place the numbers 1-9 in the empty cells, so that every row, column and 3-by-3 box (in bold outline) contains all nine digits.

Each number 1-9 may appear only once in each row, column and 3-by-3 box.

## weblinks:

As the holidays approach, the residents and midwives of Nonnatus House begin the preparations for their favorite festive traditions. With a bad bout of influenza spreading around town and an escaped prisoner both causing tension in the convent, however, it seems harder than ever to muster up that Christmas cheer. A "Call the Midwife" holiday special airs in two parts, this Wednesday, Dec. 25, on PBS. Revisit the series' past Christmas specials, with more available online at pbs.org/call-the-midwife/ episodes/2024-holiday-special

| G | 7 | 1 | 3 | 8 |