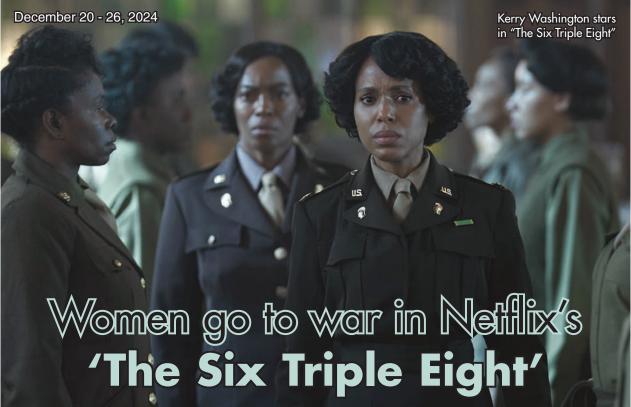

# Your WEEKLY GUIDE TO TV & Bulletin



## celebrityupdate

BY JAY BOBBIN Sophia Bush



## Q: Seeing Sophia Bush on "Grey's Anatomy" made me think of the medical series she had after she left "Chicago P.D." What was it called, and when was it on?

A: Star Sophia Bush had a big creative hand in "Good Sam," which

## OF GREY'S ANATOMY ON ABC had a relatively brief run on CBS from January to May in 2022. She also was

a producer of the drama in which she played a heart surgeon who got a big promotion at her hospital when her predecessor — her father, played by Jason Isaacs — was rendered comatose by a shooting. He then recovered and wanted to resume work, making her his boss, something neither was comfortable with.

Wendy Crewson ("Saving Hope") played Bush's mother and Isaacs' exwife, who was also on the hospital's staff, often