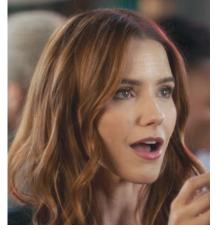

## celebrityupdate

BY JAY BOBBIN Sophia Bush

## Q: Seeing Sophia Bush on "Grey's Anatomy" made me think of the medical series she had after she left "Chicago P.D." What was it called, and when was it on?

A: Star Sophia Bush had a big creative hand in "Good Sam," which

## OF GREY'S ANATOMY ON ABC had a relatively brief run on CBS from January to May in 2022. She also was

a producer of the drama in which she played a heart surgeon who got a big promotion at her hospital when her predecessor — her father, played by Jason Isaacs — was rendered comatose by a shooting. He then recovered and wanted to resume work, making her his boss, something neither was comfortable with.

Wendy Crewson ("Saving Hope") played Bush's mother and Isaacs' exwife, who was also on the hospital's staff, often acting as mediator between her arguing relatives. Another notable cast member was Skye P. Marshall, cast as another doctor who was having an affair with Isaacs' character; she's currently back on CBS as Olympia Lawrence in the update of "Matlock," which is being filmed on the same soundstages at Hollywood's Paramount Studios that were used for "Good Sam." Earlier this year, Marshall married fellow actor Edwin Hodge, who also was a "Good Sam" cast regular.

As she continues her recurring role in ABC's "Grey's Anatomy," Bush may be returning to one of her earlier series characters. She, Hilarie Burton Morgan and Danneel Ackles are among the "One Tree Hill" veterans involved in developing a proposed sequel series to that show. Discussions about doing that project haven't been hurt by the popularity of the "Drama Queens" podcast that Bush hosts with Morgan and fellow "One Tree Hill" alum Bethany Joy Lenz.