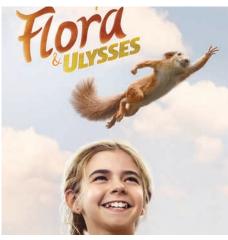

### "Flora & Ulysses" (Available Now)

When Flora (Matilda Lawler) rescues a squirrel she names Ulysses (voiced by John Kassir), she is amazed to discover he possesses unique superhero powers, which take them on an adventure of humorous complications that ultimately change Flora's life and her outlook forever.