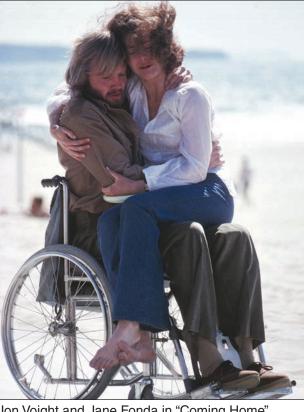

Jon Voight and Jane Fonda in "Coming Home"

### **Coming Home** TCM 6 p.m.

The last pairing in TCM's limited "Two for One" series comes from director Nicole Holofcener, who introduces this 1978 film starring Bruce Dern, Jane Fonda and Jon Voight and 1973's "The Last Detail" with Jack Nicholson, Otis Young and Randy Quaid.