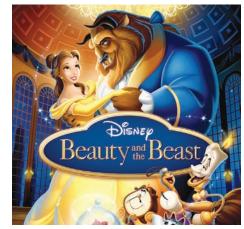

"Beauty and the Beast: Sing-Along Version" (Available Now)

In the sing-along version of this animated Disney classic, Belle (Paige O'Hara) offers to take the place of her ill merchant father (Rex Everhart) as the prisoner of a fearsome beast (Robby Benson) who lives in a remote castle. With help from the castle's enchanted staff, Belle learns to appreciate the beast for who he is, breaking a curse that has plagued the castle for years.