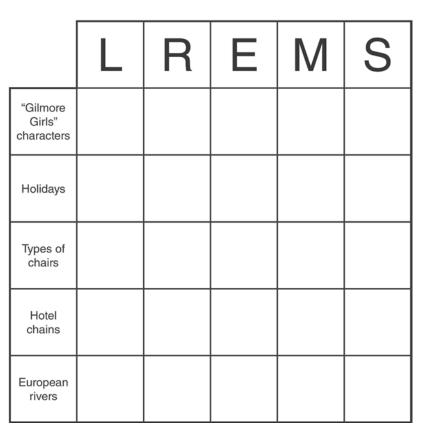

ch row, column and 3-by-3 box.

**web**links: Hosted by comedian and actor Nikki Glaser, this live event celebrates the best from this year's

film and television releases. With stars like Cynthia Erivo, Ariana Grande, Glen Powell, Angelina Jolie and Denzel Washington competing for trophies, the 82 Annual Golden Globe Awards airs this Sunday, Jan. 5, on CBS, with a full list of nominees available online at **aoldenglobes.** com/articles/nominationsannounced-for-82nd-annualgolden-globes/







YOUKNOWSUNCITY.COM

575-526-9758 🚯 🔘

Fill in each box of the BINGO grid below with an answer that begins with the letter above each column and belongs to the category listed before each row. List one answer for each box, although there

(j

is more than one acceptable answer for many of the boxes.







# infocus

Severance

(Apple TV+ — Jan. 17, Season Premiere) Mark Scout (Adam Scott) leads a team at Lumon Industries, whose employees have undergone a severance procedure, which surgically divides their memories between their work and personal lives. This

"Severance" - Season 2

daring experiment in "work-life balance" is called into question as Mark finds himself at the center of an unraveling mystery that will force him to confront the true nature of his work ... and of himself. In season two, Mark and his friends learn the dire consequences of trifling with the severance barrier, leading them further down a path of woe.

| chairs Coningen Rooking Earlines materimican Guod<br>Hotel La Quinta Reneasions Embassy Marriott Sheration<br>Fled Root Inn<br>Pred Root Inn<br>Annonel