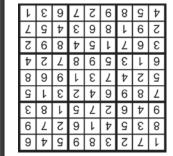

|
| L |   |   |   |   |   |   | 4 | 5 |   |          |
| L |   |   |   |   | 2 | 7 |   |   |   |          |

To complete this puzzle, place the numbers 1-9 in the empty cells, so that every row, column and 3-bv-3 box h bold outline) ntains all nine digits.

Each number 1-9 may appear only once in each row, column and 3-by-3 box.

**web**links: Hosted by comedian and actor Nikki Glaser, this live event celebrates the best from this year's

film and television releases. With stars like Cynthia Erivo, Ariana Grande, Glen Powell, Angelina Jolie and Denzel Washington competing for trophies, the 82 Annual Golden Globe Awards airs this Sunday, Jan. 5, on CBS, with a full list of nominees available online at **aoldenglobes.** com/articles/nominationsannounced-for-82nd-annualgolden-globes/







YOUKNOWSUNCITY.COM

575-526-9758 🚯 🔘

Fill in each box of the BINGO grid below with an answer that begins with the letter above each column and belongs to the category listed before each row. List one answer for each box, although there

(j

is more than one acceptable answer for many of the boxes.







# infocus

Severance

(Apple TV+ — Jan. 17, Season Premiere) Mark Scout (Adam Scott) leads a team at Lumon Industries, whose employees have undergone a severance procedure, which surgically divides their memories between their work and personal lives. This

"Severance" - Season 2

daring experiment in "work-life balance" is called into question as Mark finds himself at the center of an unraveling mystery that will force him to confront the true nature of his work ... and of himself.