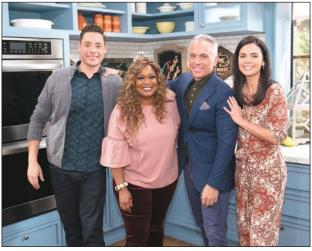

Jeff Mauro, Sunny Anderson, Geoffrey Zakarian and Katie Lee Biegel from "The Kitchen"

# The Kitchen FOOD 9 a.m.

Sunny Anderson, Katie Lee Biegel, Jeff Mauro and Geoffrey Zakarian share their double-duty dinner ideas and rollover recipes, including Southwest-style tofu stuffed peppers and roasted eggplant and butternut squash, during this latest episode.