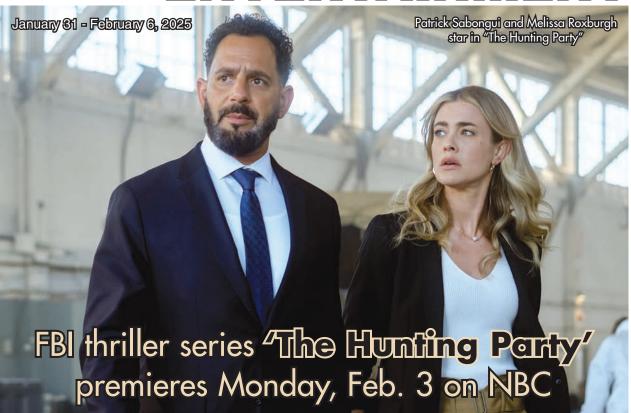

# Cour WEEKLY GUIDE TO TV & ENTERTAINMENT

celebrityupdate

Q: It's nice that Kat Dennings has come back to weekly TV in "Shifting Gears." What did she do between "2 Broke Girls" and her new show?

A: She actually returned to series work fairly soon after the six-season CBS run of "2 Broke Girls" ended in 2017, voicing the character Leah Birch in the animated Netflix show "Big