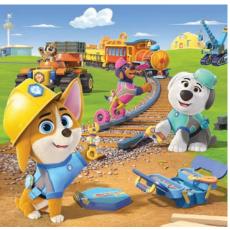

#### "Pupstruction" - Season 2, New Episodes (Feb. 12)

This imaginative, music-filled animated series follows the adventures of the Pupstruction team — a doggone hard-working construction crew that ranges from some of the brawniest breeds to irresistibly cute and playful puppies. It centers on Phinny, an innovative young corgi, who might be the smallest pup on the crew but proves that you don't need big paws to have big dreams or big ideas.