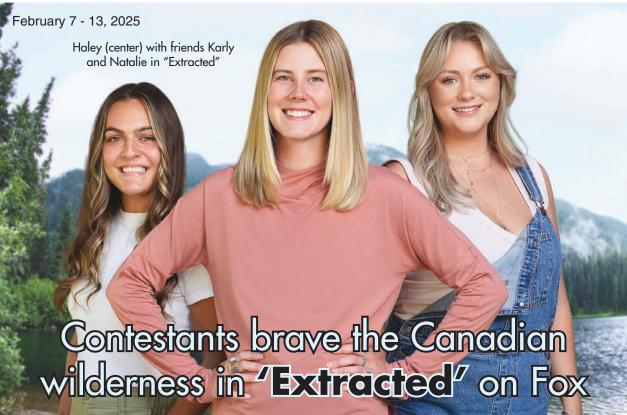

# Cour WEEKLY GUIDE TO TV & ENTERTAINMENT



celebrityupdate

BY JAY BOBBIN





Q: It's been nice to see Pamela Anderson getting good reviews and considerable attention for the movie "The Last Showgirl." What was the name of the detective series she did after "Baywatch"?

A: "V.I.P." was a syndicated show that ran from 1998 to 2002 – a healthy tenure in that market for a first-run scripted series – and it was created by J.F. Lawton, who's had success as a screenwriter with such movies as "Pretty Woman" (1990) and "Under Siege" (1992). The show was built around Anderson's character, Vallery Irons, who gained cidentally saving a

her own fame by accidentally saving a celebrity's life.

That got her hired as the public face of a struggling bodyguard agency, which recast itself as Vallery Irons Protection ... the V.I.P. of the series'