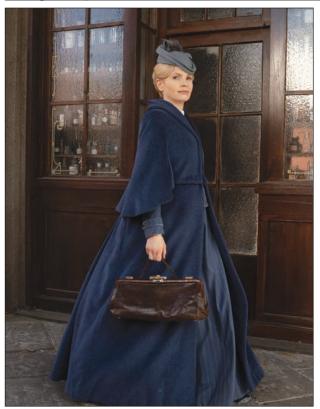

Kate Phillips stars in "Miss Scarlet"

#### Miss Scarlet on Masterpiece KRWG 7 p.m.

During this all-new episode, Eliza (Kate Phillips) and Insp. Blake (Tom Durant Pritchard) are tasked with investigating the murder of a famous theater actor. As the investigation proceeds, Eliza and Blake grow more comfortable working with each other.