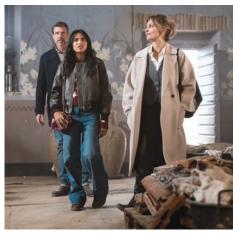

Kate Phillips stars in "Miss Scarlet"

#### Miss Scarlet on Masterpiece KRWG 7 p.m.

During this all-new episode, Eliza (Kate Phillips) and Insp. Blake (Tom Durant Pritchard) are tasked with investigating the murder of a famous theater actor. As the investigation proceeds, Eliza and Blake grow more comfortable working with each other.