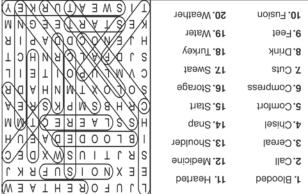

Meant for \_\_\_\_"
- 28. Dance in a pit
- 30. University V.I.P.

- 32. Plum's center
- 34. Sushi order
- 35. Formal wear for breakfast
- 41. By way of
- 42. Marathon
- 43. Prefix with political
- 44. Layer
- 45. On the mark
- 46. Asian capital

# Down

- 1. Kind of fingerprint
- 2. Disney division
- 3. Old weapons
- 4. Madame Bovary
- 5. Record store section
- 6. Poorly
- 7. Hair holder
- 8. Doctor's order
- 9. See above
- 10. Holed up
- 15. Cookie for the calorie-conscious

- 16. Shore dweller
- 19. Oil source
- 20. Buckeye's home
- 22. Peru's capital
- 23. Not odd
- 29. Aerosol
- 31. Plaintive piece
- 33. Knight fight
- 34. Border
- 35. Star cager, for one, briefly
- 36. Engine need
- 37. NATO member
- 38. Wildebeest
- 39. "Comprende?"
- 40. "Sanford and

Solution: Ballpoint pen











# **WORD SEARCH**

In the grid below, twenty answers can be found that fit the category for today. Circle each answer that you find and list it in the space provided at the right of the grid. Answers can be found in all directions—forward, backward, horizontally, vertically and diagonally. An example is given to get you started. Can you find the twenty answers in today's puzzle?

# Today's Category: Words that follow "Cold"

| L | J | U | F | 0 | R | Ε | Н | Т | Α | Ε | W | 1        | Blooded |   |
|---|---|---|---|---|---|---|---|---|---|---|---|----------|---------|---|
| Ε | Ε | Χ | Ν | 0 | 1 | S | U | F | R | Κ | J | 2<br>3   |         |   |
| S | R | J | Т | 1 | U | S | W | Χ | D | Ε | С | 4<br>5.  |         | — |
| I | B |   |   | 0 | D | Ε | D | Α | Ε | U | Н | 6<br>7.  |