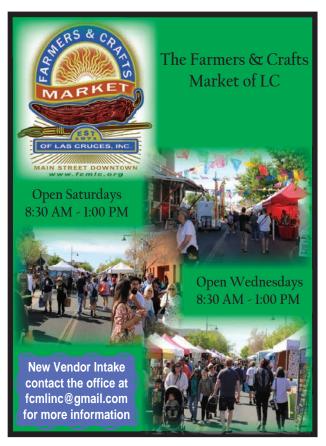

heads during this latest episode, when they fail to anticipate how much work is needed to renovate a mold-infested home with major roof damage. To help fund the renovation, the two must take on a second flip.

#### **WWE NXT** KVIA2 7 p.m.

All roads lead to next week's Roadblock special from New York City's famed Madison

Square Garden. Can the brand's top champions of Oba Femi and Giulia survive yet another title challenge? And will someone from the main roster make a surprise appearance?

#### **Kitchen Nightmares** KFOX 8:30 p.m.

When a restaurant falls into crisis, it's time to call on the expertise of famed chef Gordon Ramsay to whip things into shape. However, calling on Ramsay isn't a guarantee for success as the restaurant owner and their staff will need to shape up as well.





# What's Available NOW On NETFLIX



#### "The Leopard" (March 5)

Based on what many consider to be one of the greatest Italian novels of all time, this series is a dazzlingly sensuous epic, set against the backdrop of revolution in 1860s Sicily. At its heart is Don Fabrizio Corbera (Kim Rossi Stuart), the Prince of Salina, who leads a life surrounded by beauty and privilege. But as Italy moves towards unification and the old aristocratic order is threatened, he realizes that his family's future is in jeopardy. New allegiances must be made, each one a threat to his principles.



#### "Beauty in Black" - Season 2 (March 6)

While Kimmie (Taylor Polidore Williams) is struggling to make a living after her mother kicked her out, Mallory (Crystle Stewart) is running a successful business. S