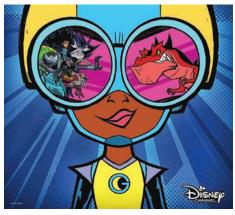

# What's Available NOW On DISNEPT

#### "Marvel's Moon Girl and Devil Dinosaur" - Season 2, New Episodes (Available Now)

Based on Marvel's hit comic books, Season 2 of this animated youth series follows the adventures of 13-year-old super-genius Lunella Lafayette (Diamond White) and her 10-ton T-Rex, Devil Dinosaur (Fred Tatasciore). After Lunella accidentally brings Devil Dinosaur into present-day New York City, the duo works together to protect the city's Lower East Side from danger.