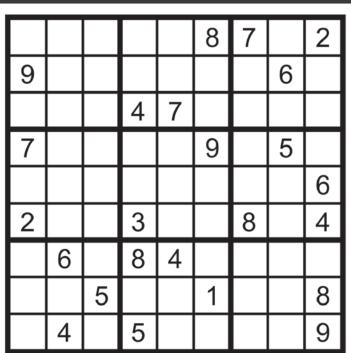

| 0 | S | Y | ٦ |
| К | Я | Α |   |   |   |   |     |   |   | В | Α | 3 |
| 3 | 3 | M | Τ | Α |   |   |     | ອ | Ν | Α | ٦ | С |
|   |   |   | В | ၁ | N |   | Τ   | Ν | A | Μ |   |   |
|   |   | Τ | A | M | 0 | ٦ | Ь   | Τ | а | 3 | Н | Τ |
| Μ | 0 | Н | S | Υ | ٦ | 1 | A   | а |   | К | ၁ | 1 |
| Α | Ν | A | Ν |   | A | 3 | а   | Τ |   | Α | Τ | Μ |
| ٦ | 3 | 8 | Α |   | Τ | N | A   | Я |   | ၁ | Ι | Τ |
|   |   |   |   |   |   |   |     |   |   |   |   |   |

# Mike's Blinds & Shutters

INTERIOR & EXTERIOR SHADES
REPAIR & INSTALL

#### Miranda Solis

Sales Consultant | Miranda.BlindSales@gmail.com

575-202-0597

WindowTreatmentsInLasCrucesNM.com

- 39. "The Lion King" (1994) lion
- 40. Meter maid of song
- 41. Drescher of "The Nanny"
- 42. Cover letters?
- 43. What, in Oaxaca











To complete this puzzle, place the numbers 1-9 in the empty cells, so that every row, column and 3-by-3 box (in bold outline) contains all nine digits.

Each number 1-9 may appear only once in each row, column and 3-by-3 box.

As "Emilia Perez" leads with 13 nominations, and "The Brutalist" and "Wicked" follow close behind with 10 nominations a piece, this year's presentation might just end with an "Oscar's sweep." Hosted by comedian Conan O'Brien, the 97th Academy Awards broadcasts live from the Dolby Theatre in Los Angeles Sunday, March 2, on ABC. For a full list of this year's nominations, film fanatics, "Selenators" and "Arianators" alike can visit oscars.org/oscars/ ceremonies/2025

|   |   |   |   |   |   |   |   |   | 8 |
|---|---|---|---|---|---|---|---|---|---|
| ı | 8 | Þ | 9 |