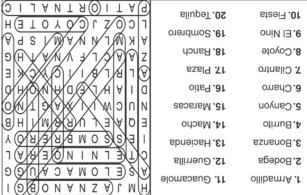

with a wave
- 26. Firm rejection
- 27. Else
- 28. Originate (from)
- 30. Cried

MT-2023-0023

- Occurred
- 34. CNN offshoot
- 35. Tamer of wild horses

- 41. "All systems go"
- 42. Gone wrong?
- 43. A Gabor
- 44. \_\_\_ gestae
- 45. Sincere
- 46. Ump

#### Down

- 1. Embrace
- 2. That objeto
- 3. "\_\_\_ beaucoup"
- 4. Communicate silently
- 6. Sch. on the Charles River
- 7. For men only
- 8. Rest atop
- 9. Draft letters
- 10. Pea jacket?
- 15. #1 Helen Reddy hit
- 16. Nocturnal noisemakers
- 19. Princes, e.g.

- 20. Cluster
- 22. Hack 23. Soil
- 29. "Return of the Jedi" (1983)
- critters 31. Board
- 33. Cicatrix
- 34. Naval base?
- 35. Tavern
- 36. Caviar
- 37. Have markers out
- 38. Wrap
- 39. Threshold
- 40. WWII UK fliers

Taming of the Shrew Solution:





counselinglascruces.com







#### **WORD SEARCH**

In the grid below, twenty answers can be found that fit the category for today. Circle each answer that you find and list it in the space provided at the right of the grid. Answers can be found in all directions—forward, backward, horizontally, vertically and diagonally. An example is given to get you started. Can you find the twenty answers in today's puzzle?

#### Today's Category: Spanish Loan Words

| Н | М | J | Α  | Ζ  | Ν  | Α          | Ν  | 0  | В  | G   | - | _       | Armadillo |
|---|---|---|----|----|----|------------|----|----|----|-----|---|---------|-----------|
| Α | S | Ε | L  | 0  | М  | Α          | С  | Α  | U  | G   | G | 2<br>3  |           |
| С | Т | Ε | L  | Ν  | 1  | Ν          | 0  | Ε  | R⁄ | (A) | L | 4<br>5. |           |
|   | Ε | S