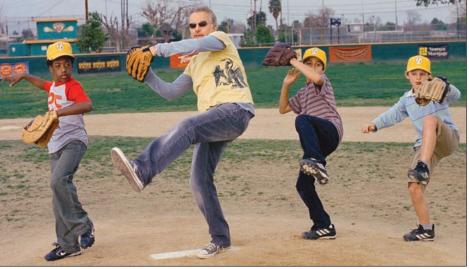

A scene from "Bad News Bears"

#### Bad News Bears TCM 6 p.m.

In this remake of the 1976 classic, single mom Liz Whitewood (Marcia Gay Harden) hires washed-up baseball player Morris Buttermaker (Billy Bob Thornton) to take a ragtag team of misfits from chumps to champs. Greg Kinnear also stars.