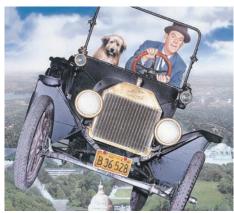

#### "The Absent-Minded Professor" (Available Now)

\*★★ Marry Me ('22) Owen Wilson, Jennifer Lopez.

This comedy stars Fred MacMurray as Professor Ned Brainard, a scientist who invents a revolutionary flying rubber, which he dubs "flubber." Not only does the professor's Model T Ford fly through the air with the greatest of ease, but his secret weapon helps the college basketball team to victory, thanks to flubber-enhanced boots. But, while his long-suffering girlfriend tries to win the professor's heart, crooks are trying to steal his formula.