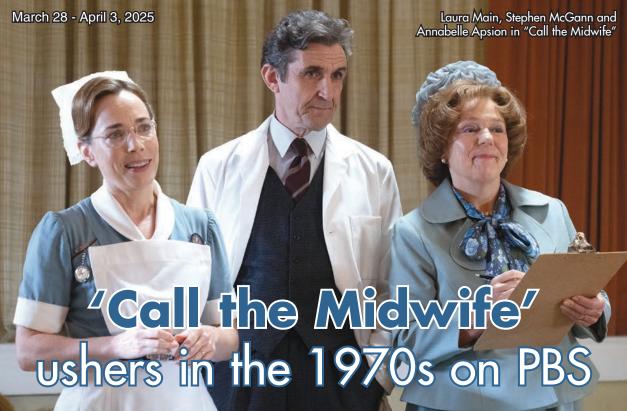

#### Call the Midwife KRWG 7 p.m.

This Season 14 premiere welcomes the dawn of the '70s as the ladies work to support a pregnant teenager whose parents are convinced is experiencing Immaculate Conception. Protests continue to challenge work. And, Nancy (Megan Cusack) finds romance.