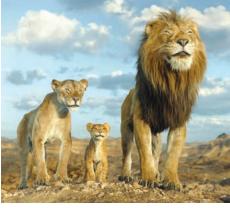

## "Mufasa: The Lion King" (Available

Explore the unlikely rise of the beloved king of the Pride Lands. Follow Rafiki as he recounts the legend of Mufasa to young lion cub Kiara — daughter of Simba and Nala — with Timon and Pumbaa lending their signature schtick. Told in flashbacks, the story introduces Mufasa as an orphaned cub, lost and alone until he meets a sympathetic lion named Taka, who is heir to a royal bloodline. The chance meeting sets in motion an expansive journey of an extraordinary group of misfits searching for their destiny — their bonds tested as they work together to evade a deadly foe.