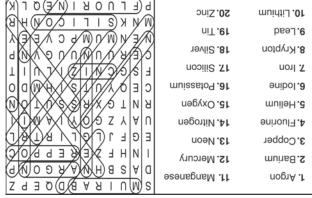

sh and revitalize the skin.





- \$300 For Vamp Facial with a FREE Beauty Bliss IV
- \$99 Chelation Therapy
- 15% off Bioidentical Hormones Replacement

B-Complex Vitamins, Vitamin B12, Vitamin C, Biotin

**Benefits of Ascorbic Acid** 

- · Required for the formation of collagen
- Antioxidant and anti-inflammatory properties reduce skin irritation, dark spots, and redness
- Helps increase the moisture content in skin, repair damaged skin calls, and promote new cell growth

### Benefits of B - Complex

- Reduces inflammation, limits signs of aging, and increases cellular regeneration
- · Helps control blemishes and breakouts
- · Hydrates skin

### Benefits of Biotin

- Required for formation of collagen and keratin Stimulates hair follicle
- Improves skin elasticity and reduces wrinkles





April 2025
issue
on stands
or online
now

Figure 9 first of the class of the class

### **WORD SEARCH**

In the grid below, twenty answers can be found that fit the category for today. Circle each answer that you find and list it in the space provided at the right of the grid. Answers can be found in all directions—forward, backward, horizontally, vertically and diagonally. An example is given to get you started. Can you find the twenty answers in today's puzzle?

### **Today's Category: Elements**

| S | M | U |   | R | Α | В   | D | Q | Ε | Р  | Z | 1<br>2.  | Argon |
|---|---|---|---|---|---|-----|---|---|---|----|---|----------|-------|
| D | Α | S | В | Н | Ν | (A) | R | G | 0 | N) | Р | 3        |       |
| l | Ν | Н | F | Z | Ε | R   | Ε | Р | Р | 0  | С | 4<br>5   |       |
| Ε