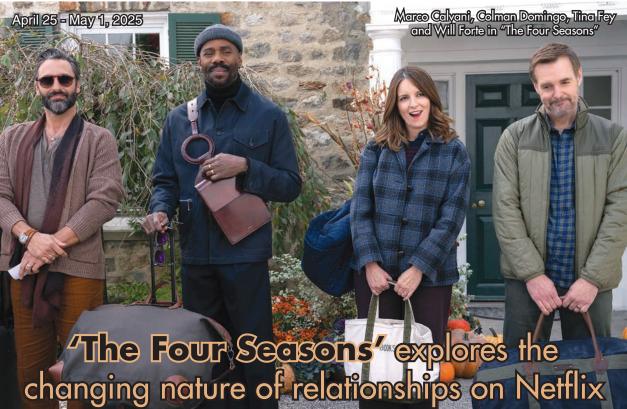

# Cour WEEKLY GUIDE TO TV & ENTERTAINMENT



celebrityupdate





### Q: Though Kathy Bates is on "Matlock" now, didn't she do another series on which she played a lawyer?

A: She did, and while she's getting plenty of praise for her current CBS and Paramount+ job, the Oscar winner got some rewards for her work on that earlier show — including Prime-

# Kathy Bates

OF MATLOCK ON CBS/PARAMOUNT+

time Emmy and Screen Actors Guild Award nominations. "Harry's Law" had a two-season run on NBC in 2011-12, and it came from someone who knows the legal drama arena quite well, writer-producer David E. Kelley ("Ally McBeal," "The Practice," "Boston Legal").

Bates played Harriet "Harry" Korn, a patent attorney who was fired and decided to start her own Cincinnati firm, specializing in criminal defense. Though she used a shoe store as her bas