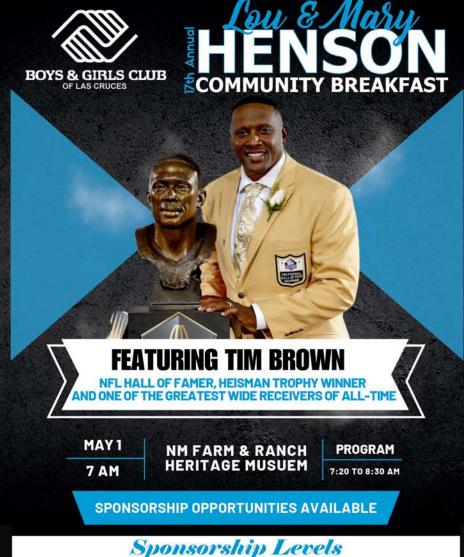

#### Thursday, May 1

- 17th Annual Lou & Mary Henson Community Breakfast, 7 a.m., at New Mexico Farm & Ranch Heritage Museum, 4100 Dripping Springs Rd., Las Cruces. Info: 575-526-1519
- Mesilla Valley Stamp Club meeting, 6:30 p.m., at Belton Bridge Center, 1214 E. Madrid Ave., Las Cruces. Info: 575-202-1937