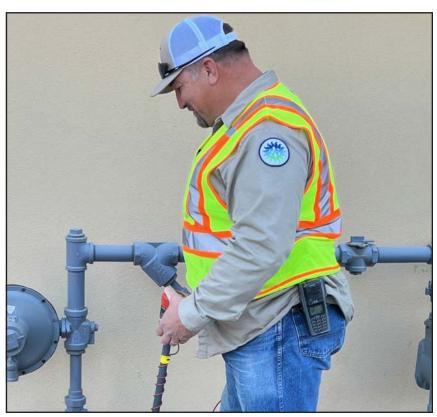

# Las Cruces Utilities Gas Services specialize in safe gas service delivery

City of Las Cruces Utilities Department Gas Services Supervisor Stephan Klingelmeier and his staff protect everything that has to do with the gas line. Klingelmeier has been with the City for 18 years and was promoted to supervisor earlier this year.

For Gas Services, the City is divided into three sections: north, central and south. Each section has one Gas Service Corrosion Technician assigned to it. Each technician checks thousands of steel risers (they transition gas lines from below ground to above ground) in their section every year, recording how each riser is operating as compared to previous years.

Technicians also routinely take readings from test boxes throughout the City to ensure gas lines are operating safely and efficiently. Using a hand-held device, a technician connects into the gas system to check various levels and measurements.

The test boxes also allow technicians to measure the gas line's protection level and aids in determining if it is generating adequate or not enough current and or if it needs troubleshooting based of the