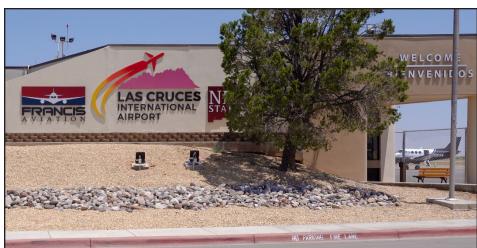

## City adopts new airport master plan

Las Cruces Bulletin

The Las Cruces City Council unanimously approved the 2024 Las Cruces International Airport Master Plan and the Las Cruces Airport Layout Plan at a city council meeting on Monday, April 21.

One of the long-term goals will be flights from Las Cruces to Phoenix and possibly to Dallas-Fort

The Las Cruces International Airport as it looks now. Airport Administrator Andy Hume discusses masterplan for airport at city council meeting on Monday, April 21. Plan approved unanimously. Its goal is to grow the airport over a 20-year period so that Las Cruces will be able to offer direct flights to Phoenix and Dallas-Fort Worth. COURTESY PHOTO