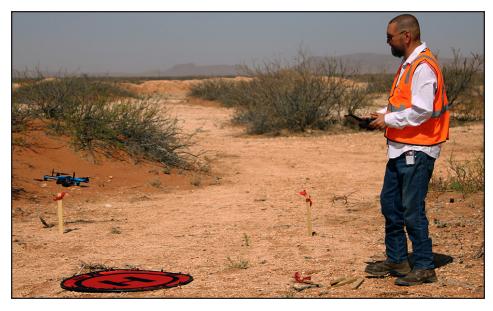

## Drone program at NMSU hopes to aid first responders

**JEWEL DOMINGUEZ** For the Las Cruces Bulletin

New Mexico State University is home to a new drone program that hopes to help first responders nationwide by training operators and teaching agencies how to start drone programs to aid emergency responses.

The program at the NMSU Physics science lab UAS Test Site, located at the Las Cruces Airport, is one of seven Federal Aviation Administration-approved UAS, or unmanned aircraft systems, test sites in the country.

"After hurricanes like Harvey and Helene, public safety agencies and insurance had so much data that people recorded with their drones, manufacturers, and public safety agencies saw the advantages of using the technology to assess damage after a natural disaster." said NMSU Safety Specialist Jerry Fleming.

"What you can do with the data is kind of amazing," said Wes Foote, a course participant and Taos Search and Rescue

LEFT: First Responder Instructor Jaime Ponce de Leon piloting a Skydio 2 drone. ABOVE: Aaron Marcus and David Cota of Mesilla Valley Search and Rescue attend UAS operations training at the NMSU UAS Test Site located at the Las Cruces Airport. BULLETIN PHOTOS BY JEWEL DOMINGUEZ