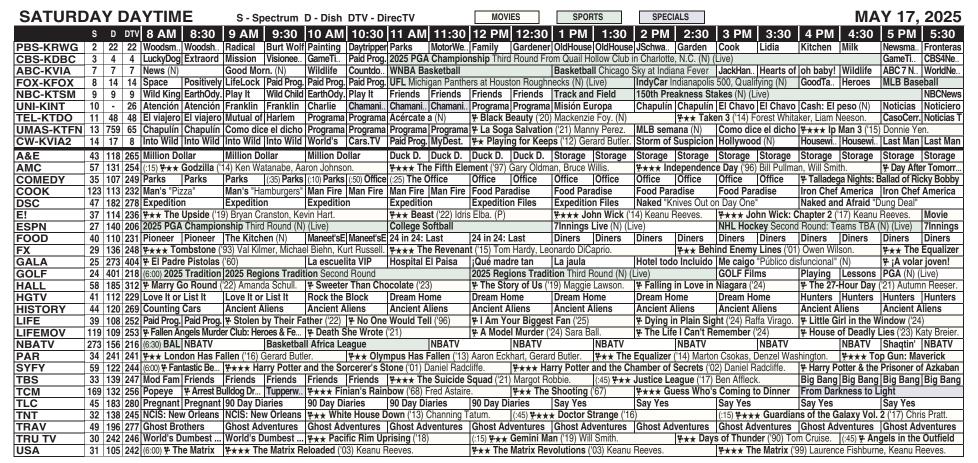

# Saturday Night Live KTSM 9:30 p.m.

Five decades in, this hilarious and award-winning ensemble cast, including Chloe Fineman, Bowen Yang, Mikey Day and Marcello Hernandez, still perform comedy sketches, satirical news and digital shorts, alongside a celebrity host and popular musical acts.