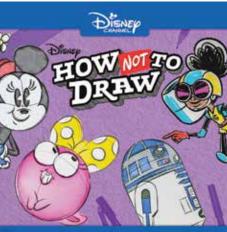

# "How Not to Draw" - Season 3, New Episodes (May 31)

In Season 3 of this drawing tutorial parody series, animators bring beloved Disney characters — from Mickey Mouse and Minnie Mouse to Dr. Doofenshmirtz and R2-D2 — to life, and the characters bring