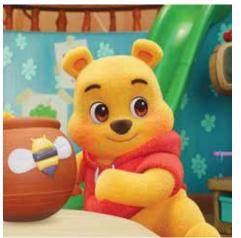

# "Me & Winnie the Pooh" - Season 2, New Episodes (May 28)

Winnie the Pooh and his friends have lots of fun as they enjoy all of kinds playdates in this Disney Junior series. In Season 2, the pals make music, take on wintery adventures like sledding, float on balloons, make new friends and more.

# "Playdate with Winnie the Pooh" -Season 2, New Episodes (May 28)

This Disney Junior animated series follows a young Pooh Bear as he enjoys playdates with his friends. Set in the exciting outdoors of the Hundred Acre Wood, these musical shorts emphasize collaborative play and the joy of spending time with others.