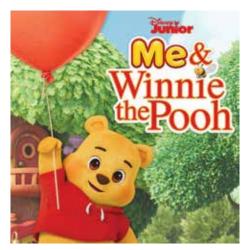

# "Me & Winnie the Pooh" - Season 2, New Episodes (May 28)

Winnie the Pooh and his friends have lots of fun as they enjoy all of kinds playdates in this Disney Junior series. In Season 2, the pals make music, take on wintery adventures like sledding, float on balloons, make new friends and more.