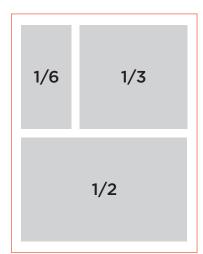

## **Advertising Rates**

| Price is<br>per issue | Open    | 6 x     | 9 x     | Annual  |
|-----------------------|---------|---------|---------|---------|
| 1/6                   | \$275   | \$240   | \$225   | \$210   |
| 1/3                   | \$480   | \$420   | \$400   | \$370   |
| 1/2                   | \$770   | \$670   | \$660   | \$600   |
| 2/3                   | \$900   | \$750   | \$730   | \$710   |
| Full Page             | \$1,340 | \$1,215 | \$1,160 | \$1,050 |
| Cover                 | \$1,750 | \$1,500 | \$1,520 | \$1,260 |

#### Sizes

| Magazine Trim Size | 9"w x 10.875"h     |  |  |
|--------------------|--------------------|--|--|
| Spot               | 2.375"w x 2.25"h   |  |  |
| 1/6                | 2.375"w x 4.75"h   |  |  |
| 1/3                | 5.125"w x 4.75"h   |  |  |
| 1/3 Vertical       | 2.375"w x 9.875"h  |  |  |
| 1/2                | 8"w x 4.75"h       |  |  |
| 2/3                | 5.125"w x 9.875"h  |  |  |
| Full Non-Bleed     | 8"w x 9.875"h      |  |  |
| Full Bleed*        | 9.25"w x 11.125"h  |  |  |
| Business Focus     | 2.375"w x 3.0625"h |  |  |