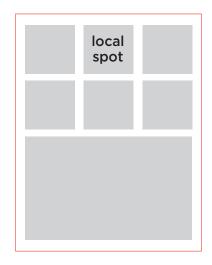

#### **Specialty Sizes**

| Price is per issue        | 0 pen | 6 x   | 9 x   | Annual |
|---------------------------|-------|-------|-------|--------|
| Local Spot                | \$175 | \$162 | \$154 | \$130  |
| Marketplace: Display 1/12 | \$149 | \$138 | \$131 | \$110  |
| Marketplace: Display 1/6  | \$260 | \$225 | \$216 | \$180  |
| Marketplace: Display 1/3  | \$454 | \$395 | \$380 | \$315  |
| Business Spotlight        | N/A   | \$195 | N/A   | N/A    |

#### Sizes

| Magazine Trim Size | 9"w x 10.875"h     |  |  |
|--------------------|--------------------|--|--|
| Spot               | 2.375"w x 2.25"h   |  |  |
| 1/6                | 2.375"w x 4.75"h   |  |  |
| 1/3                | 5.125"w x 4.75"h   |  |  |
| 1/3 Vertical       | 2.375"w x 9.875"h  |  |  |
| 1/2                | 8"w x 4.75"h       |  |  |
| 2/3                | 5.125"w x 9.875"h  |  |  |
| Full Non-Bleed     | 8"w x 9.875"h      |  |  |
| Full Bleed*        | 9.25"w x 11.125"h  |  |  |
| Business Focus     | 2.375"w x 3.0625"h |  |  |