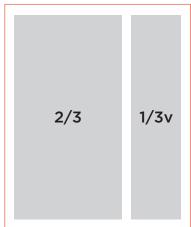

#### Sizes

| Magazine Trim Size | 9"w x 10.875"h     |  |  |
|--------------------|--------------------|--|--|
| Spot               | 2.375"w x 2.25"h   |  |  |
| 1/6                | 2.375"w x 4.75"h   |  |  |
| 1/3                | 5.125"w x 4.75"h   |  |  |
| 1/3 Vertical       | 2.375"w x 9.875"h  |  |  |
| 1/2                | 8"w x 4.75"h       |  |  |
| 2/3                | 5.125"w x 9.875"h  |  |  |
| Full Non-Bleed     | 8"w x 9.875"h      |  |  |
| Full Bleed*        | 9.25"w x 11.125"h  |  |  |
| Business Focus     | 2.375"w x 3.0625"h |  |  |