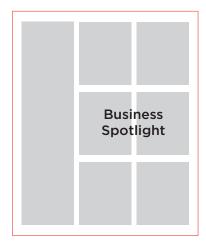

#### **Specialty Sizes**

| Price is per issue        | 0 pen | 6 x   | 9 x   | Annual |
|---------------------------|-------|-------|-------|--------|
| Local Spot                | \$175 | \$162 | \$154 | \$130  |
| Marketplace: Display 1/12 | \$149 | \$138 | \$131 | \$110  |
| Marketplace: Display 1/6  | \$260 | \$225 | \$216 | \$180  |
| Marketplace: Display 1/3  | \$454 | \$395 | \$380 | \$315  |
| Business Spotlight        | N/A   | \$195 | N/A   | N/A    |

**Special Pages & Rates:** Business Spotlight Runs in Providence Monthly with a six month commitment. Includes one business spotlight story within a six-month term.

**Marketplace Rates:** Advertisers that are grouped on a geographical or thematic page are eligible for 15% off the frequency rate.