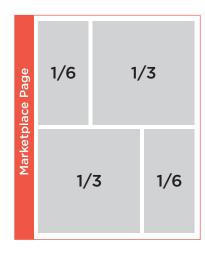

#### **Specialty Sizes**

| Price is per issue        | 0 pen | 6 x   | 9 x   | Annual |
|---------------------------|-------|-------|-------|--------|
| Local Spot                | \$175 | \$162 | \$154 | \$130  |
| Marketplace: Display 1/12 | \$149 | \$138 | \$131 | \$110  |
| Marketplace: Display 1/6  | \$260 | \$225 | \$216 | \$180  |
| Marketplace: Display 1/3  | \$454 | \$395 | \$380 | \$315  |
| Business Spotlight        | N/A   | \$195 | N/A   | N/A    |

**Special Pages & Rates:** Business Spotlight Runs in Providence Monthly with a six month commitment. Includes one business spotlight story within a six-month term.

**Marketplace Rates:** Advertisers that are grouped on a geographical or thematic page are eligible for 15% off the frequency rate.