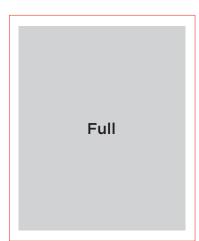

#### Sizes

| Magazine Trim Size | 9"w x 10.875"h     |  |  |
|--------------------|--------------------|--|--|
| Spot               | 2.375"w x 2.25"h   |  |  |
| 1/6                | 2.375"w x 4.75"h   |  |  |
| 1/3                | 5.125"w x 4.75"h   |  |  |
| 1/3 Vertical       | 2.375"w x 9.875"h  |  |  |
| 1/2                | 8"w x 4.75"h       |  |  |
| 2/3                | 5.125"w x 9.875"h  |  |  |
| Full Non-Bleed     | 8"w x 9.875"h      |  |  |
| Full Bleed*        | 9.25"w x 11.125"h  |  |  |
| Business Focus     | 2.375"w x 3.0625"h |  |  |