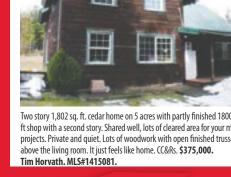

#### **TWO STORY CEDAR HOME ON 5 ACRES**

Partly finished 1800 sq. ft. shop with a second story. Shared well. Private and quiet. 3 bedrooms, 2 bathrooms. Deck, outbuildings, RV parking, barn. MLS#1415081, \$375,000. Tim Horvath, RE/MAX FIRST, INC. (360)531-0980 or (360)385-6499.