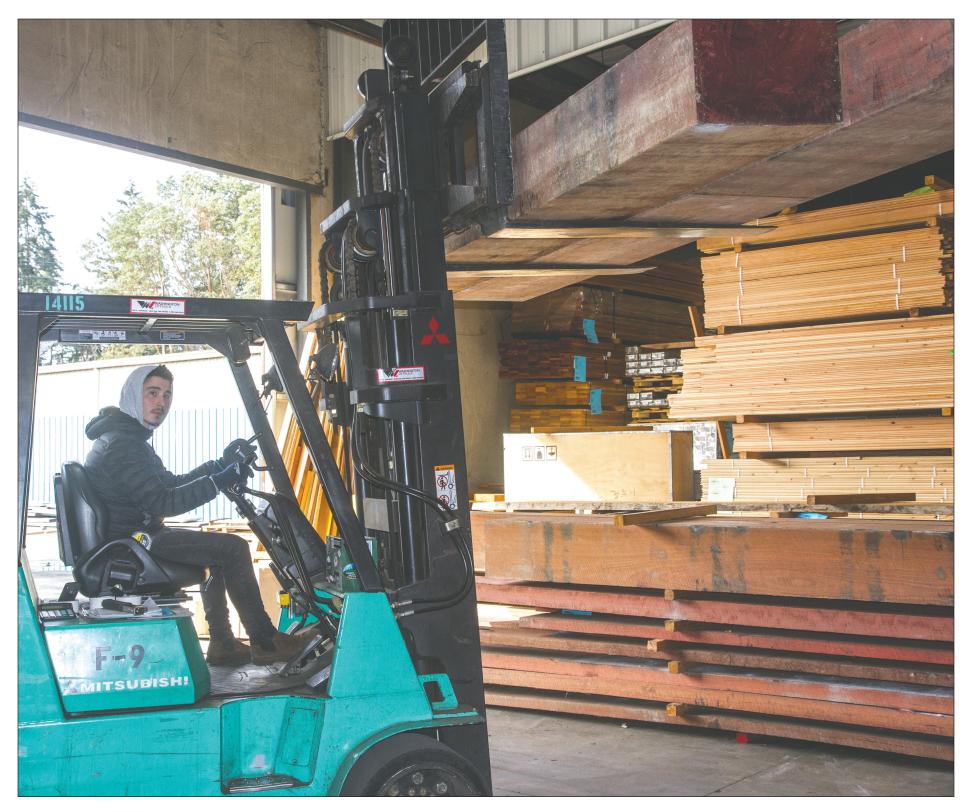

# Use of exotic woods for home decorations remains popular

#### CHRIS MCDANIEL CMCDANIEL@PTLEADER.COM

A continuing recent construction trend is for the natural beauty of wood to be left bare and appreciated, not hidden behind layers of paint.

And it doesn't matter if the wood is expensive and exotic or cheap and common.

"We see a lot of poplar, white oak, red oak, maple and fir," said York Johnson, millhouse manager at Edensaw Woods. "Another one is African sapele, if you want to spend a little more money, but I do see it quite a bit. There is lots of domestic and exotic. You start to feel like you have seen everything, but yesterday I saw a species, a Mexican walnut, that I had never seen before."

Jim "Kiwi" Ferris, who co-founded Edensaw Woods with the late Charlie Moore in 1984, purchases wood from around the world. He bases his orders on current demand.

"For decking, we are moving quite a bit of tropical exotic species," he said. "Some of the stuff I buy, it is a year before I get it, so it's not like I can really tell. The economy might be tanked by the time it gets in."

Ferris purchases the wood, hoping the current construction boom in Washington continues.

"We are still selling lots, and we used to sell lots," he said.

The wood passing through the Edensaw millhouse generally isn't for framework hidden behind drywall, Johnson said.

"Most of the stuff we work with is going to be finished carpentry," he said. "We will put a nice straight square edge, or we do both edges, plank it out. We will surface it as much as they want and sand it if they want that as well." Some customers are discerning and want flawless wood, Johnson said. "There is not a knot on it," he said. "There is not a check. They call it 'godwood,' which is perfection. We have to go through 100 boards to find 13."