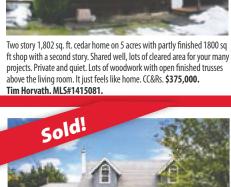

#### **TWO STORY CEDAR HOME ON 5 ACRES**

Partly finished 1800 sq. ft. shop with a second story. Shared well. Private and quiet. 3 bedrooms, 2 bathrooms. Deck, outbuildings, RV parking, barn. MLS#1415081, \$375,000. Tim Horvath, RE/MAX FIRST, INC. (360)531-0980 or (360)385-6499.