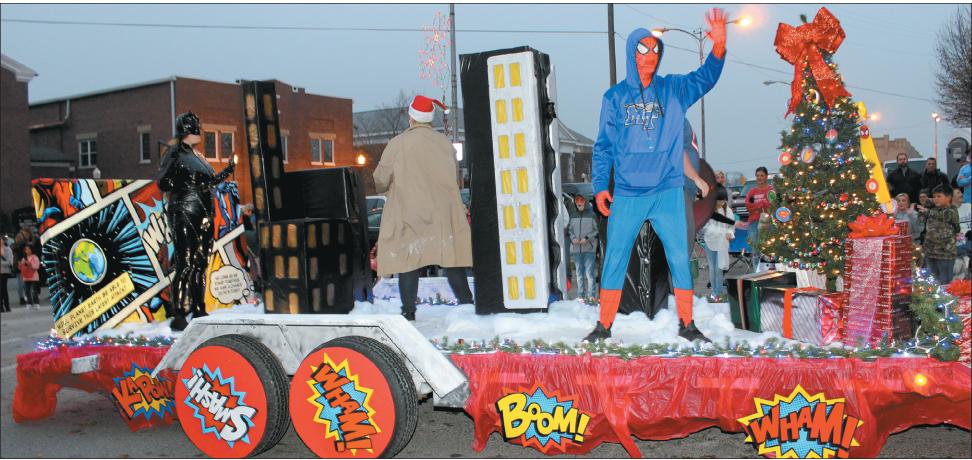

# SUPERHEROES IN SHELBYVILLE

"Superheroes" was the theme of the Shelbyville Jaycees' annual Christmas Parade on Saturday, and several of the floats followed the theme. More photos, Page 12.