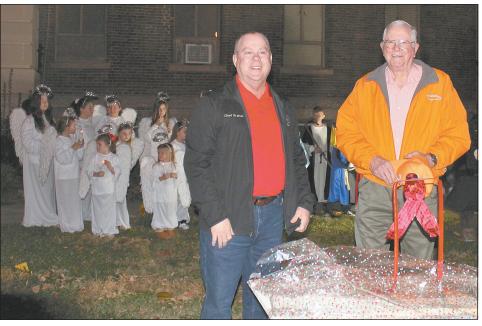

# DENNIS YOUNG INSURANCE GOLD SPONSORSHIP

Dennis Young, left, was a gold sponsor for United Way of Bedford County events for 2021. Receiving the ceremonial check is Mark McGee, right, executive director of United Way of Bedford County. Sponsorships for 2022 are now being accepted. Call 931-684-6685 for more information.