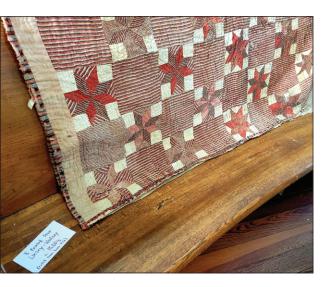

# Pets on parade

S everal dogs showed up for Bell Buckle's Pet Parade on Saturday. Visitors enjoyed the special events that take place each Christmas in the town.

4

Visitors sang Christmas carols while taking a hayride around Bell Buckle.

T-G Photos by David Melson

ABOVE: Mike and Kim Smith of Bell Buckle own Molly, who at 14 is still active.

FAR LEFT: Grayci Collard of Bell Buckle brought Willow.

LEFT: Kym Collard (Grayci's mom) with Willow and Stewart.