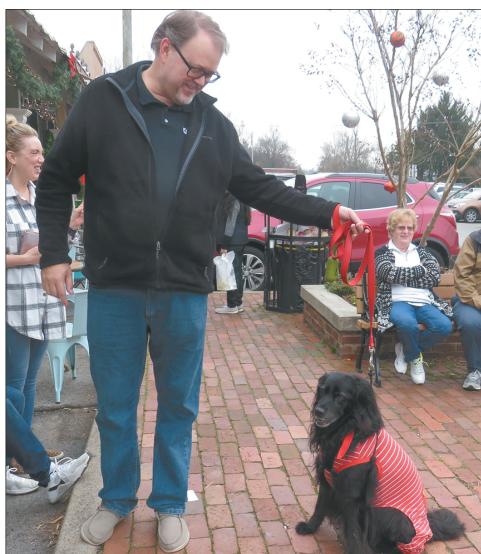

# Pets on parade

S everal dogs showed up for Bell Buckle's Pet Parade on Saturday. Visitors enjoyed the special events that take place each Christmas in the town.

4

Visitors sang Christmas carols while taking a hayride around Bell Buckle.

T-G Photos by David Melson

ABOVE: Mike and Kim Smith of Bell Buckle own Molly, who at 14 is still active.

FAR LEFT: Grayci Collard of Bell Buckle brought Willow.

LEFT: Kym Collard (Grayci's mom) with Willow and Stewart.