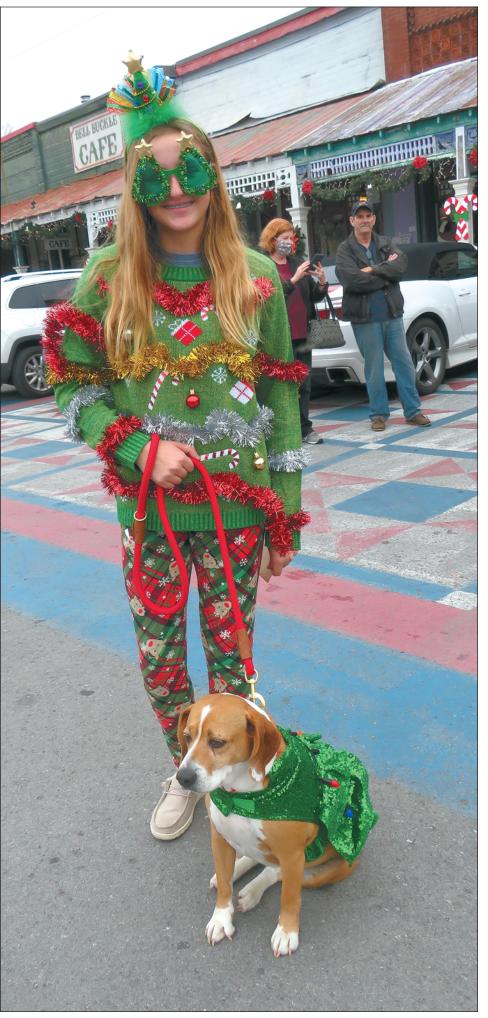

# Pets on parade

S everal dogs showed up for Bell Buckle's Pet Parade on Saturday. Visitors enjoyed the special events that take place each Christmas in the town.

4

Visitors sang Christmas carols while taking a hayride around Bell Buckle.

T-G Photos by David Melson

ABOVE: Mike and Kim Smith of Bell Buckle own Molly, who at 14 is still active.

FAR LEFT: Grayci Collard of Bell Buckle brought Willow.

LEFT: Kym Collard (Grayci's mom) with Willow and Stewart.