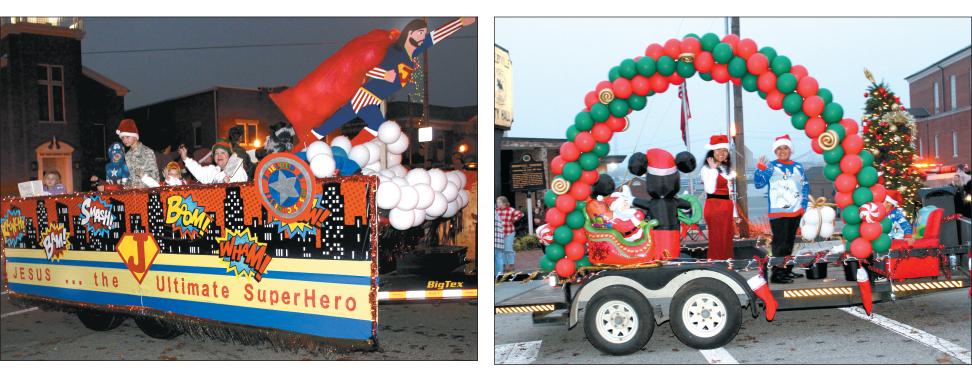

# SUPERHEROES IN SHELBYVILLE

"Superheroes" was the theme of the Shelbyville Jaycees' annual Christmas Parade on Saturday, and several of the floats followed the theme. More photos, Page 12.