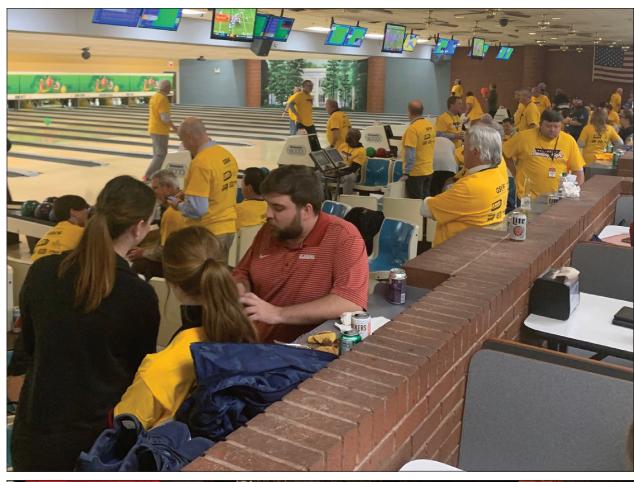

# CELEBRITY BOWLING NIGHT

NEW YORK (AP) — From big Wall Street banks to corner grocery stores, all private employers in New York City will have to require their workers to get vaccinated against COVID-19, the mayor announced Monday in the most sweeping vaccine mandate of any state or big city in the U.S.

Submitted Photos

Long-time Nashville radio sports talk show host George Plaster, left, sponsored the first ever Celebrity Bowling Night at Hermitage Strike and Spare in Donelson, Tennessee. Sixty-four teams with four bowlers each were teamed with more than 50 celebrities in two shifts. Mark McGee, right, was one of the celebrity bowlers. Proceeds of the event benefited the Last Minute Toy Store and the Martha O'Brien Center in Nashviille.