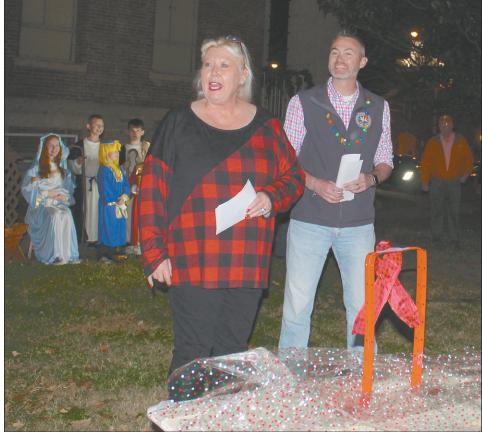

# Local tree lighting kicks off Christmas

Photos by John I. Carney

Mayors Chad Graham and Wallace Cartwright

Santa arrives

Counting down to the tree lighting were Lacey Deeds, Bedford County-Shelbyville Chamber of Commerce Executive Director and Josh Ray, Shelbyville City manager.