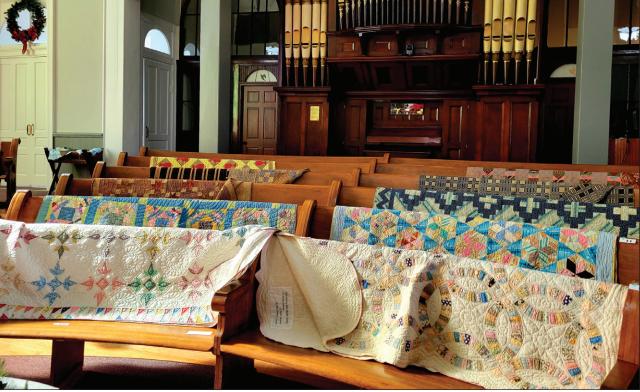

# Pets on parade

S everal dogs showed up for Bell Buckle's Pet Parade on Saturday. Visitors enjoyed the special events that take place each Christmas in the town.

4

Visitors sang Christmas carols while taking a hayride around Bell Buckle.

T-G Photos by David Melson

ABOVE: Mike and Kim Smith of Bell Buckle own Molly, who at 14 is still active.

FAR LEFT: Grayci Collard of Bell Buckle brought Willow.

LEFT: Kym Collard (Grayci's mom) with Willow and Stewart.