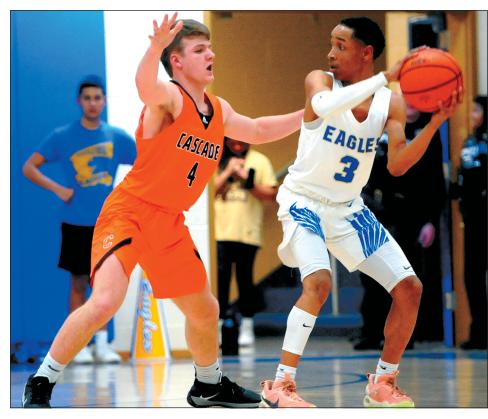

o do," Lawson said.

Shelbyville will be back on its home court, hosting Forrest on Tuesday evening, while Cascade will host Fayetteville City.

 
 Cascade
 15
 21
 24
 15
 75

 Shelbyville
 15
 17
 13
 18
 -63

 Cascade:
 Justis Carter 26, Lucas Clanton
 19, Jackson Davis 10, Chance Brown 10, Jayden Gulick 4, Isaac McElroy 4, Saebyn Pure
 Burris 2.

Shelbyville: Zay Reese 20, Jason Ragland 12, Jeremiah Jones 10, Joe Harris 8, Terrance Johnson 6, Kyler Trice 4, Zay Alexander 3 Alexander 3. 3-Point goals: Shelbyville (6): Reese 2, Harris 2, Alexander, Ragland; Cascade (1): Clanton. Halftime score: Cascade 36, Shelbyville

Chance Brown (4) applies the defensive pressure against Shelbyville's Zay Reese.



Jackson Davis floats in for a layup in the third quarter against Shelbyville Central.



# Viqueens win close on road

### **By RICKEY CLARDY** Sports Writer

EAGLEVILLE — So far this season, the Community Viqueens have shown a propensity of winning the close games against their opponents.

The Viqueens were involved in another close contest Friday night against the Eagleville Lady Eagles, and once again Community came out on top thanks to a strong defensive fourth quarter as the Viqueens defeated the Lady Eagles 42-38. Both teams struggled to score in the opening quarter, but Community (6-1) took a slim 10-6 lead to the second quarter.

five points and Breanna Whitaker had four to lead the Viqueens in the quarter as the Lady Eagles scored 13 points to cut the Community advantage to 20-19 at the half.

M.J. Simmons scored six points and Addison Brothers added four to account