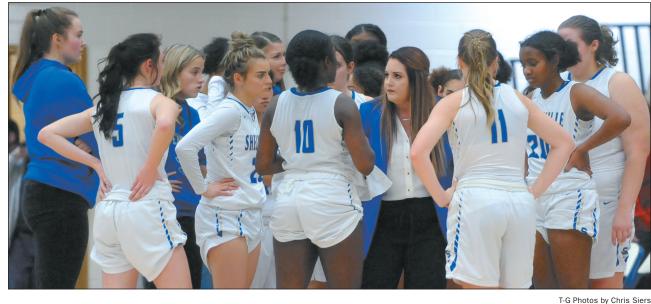

was a struggle for both squads on the offensive end of the floor, Cascade rallied and tied the game at 10 apiece with just over six minutes left in the half on a Caroline Stone basket.

From that point, the Eaglettes were able to connect on a couple of baskets and built a 16-12 lead by the half.

After struggling in the first half, both teams were able to get the offense going and Cascade rallied for 16 third-quarter points.

A strong effort off the glass allowed Cascade to work its offense.

Lani Jones connected on a pair of 3-pointers in the quarter to help Cascade battle to within three points by the end of the quarter.

But after a close third, it was the Eaglettes who eventually were able to effectively utilize its defense and create points in transition

See **Eaglettes**, Page 11



The Eaglettes huddle up around assistant coach Bri Potts, who coached Friday night's county clash in the absence of head coach Kyle Turnham.



Cascade's Sophie Ray settles in for a free throw attempt in the third quarter. Ray finished with eight points for Cascade.



Paige Blackburn works the ball in transition after coming up with a rebound for the Eaglettes.

# Champs

# (Continued from Page 10)

about if we should shoot more or throw it around a little bit. We're sticking with what's working right now and trying to gel our other guys around what's working. We didn't shoot a ton of threes, but we're shooting the ball better. If we continue on that path, we're going to be pretty tough," he said.

Cascade proved incredibly efficient at the free throw line, making good on 26-of-39 attem