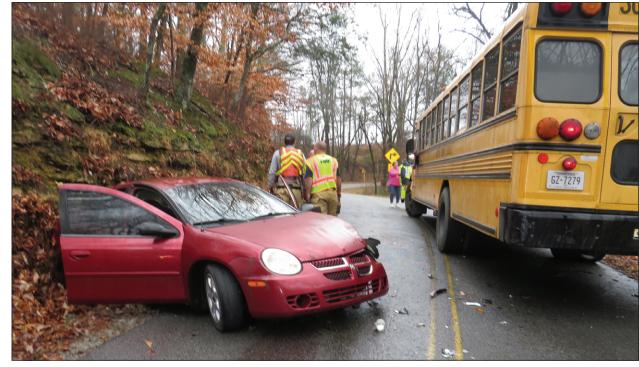

# HAWTHORNE HILL WRECK

T-G Photo by David Melson

The driver of the car at left was slightly injured after it struck a Bedford County school bus on steep Hawthorne Hill Road sbortly after 11 a.m. Monday. No students were on the bus, The driver, whose name was not immediately available, told emergency personnel he didn't need to go to the hospital.