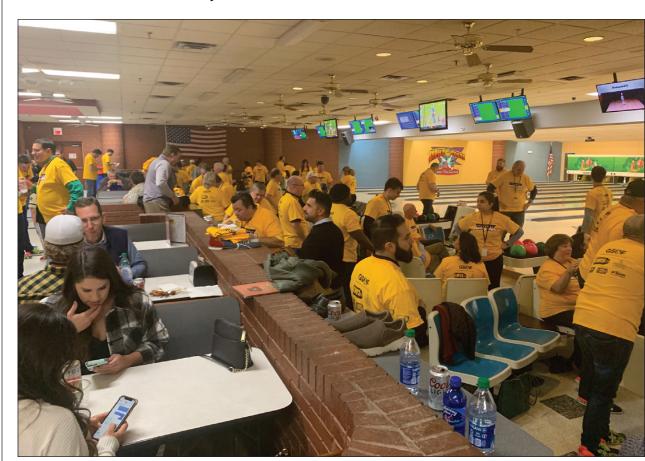

Submitted Photos

Long-time Nashville radio sports talk show host George Plaster, left, sponsored the first ever Celebrity Bowling Night at Hermitage Strike and Spare in Donelson, Tennessee. Sixty-four teams with four bowlers each were teamed with more than 50 celebrities in two shifts. Mark McGee, right, was one of the celebrity bowlers. Proceeds of the event benefited the Last Minute Toy Store and the Martha O'Brien Center in Nashviille.