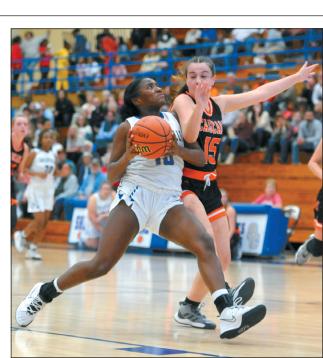

four to lead the Viqueens in the quarter as the Lady Eagles scored 13 points to cut the Community advantage to 20-19 at the half.

M.J. Simmons scored six points and Addison Brothers added four to account for all 10 Viqueen points in the third quarter.

only connect on five points as the Viqueens escaped with the victory.

Mitchell and Simmons each had 12 points to lead the Viqueens while Whitaker added 11.

Eliza McClaran led the Lady Eagles with 10 points.

The Viqueens were 8-of-13 at the free throw line

# Eaglettes

(Continued from Page 10) with a decisive fourth quarter.

Cascade managed just two points over the final five minutes of the game, while the Eaglettes pulled away with 12 to secure the victory.

"We're best at getting up and down the floor, pressuring the ball. The more



Haley Mitchell scored

Eagleville had its biggest quarter with 14 points and took a 33-30 lead to the final quarter.

Mitchell, Simmons, and Whitaker had four points each to pace the Viqueens, including a 6-of-8 performance from the line in the quarter, but it was the Community defense that stood out.

The Lady Eagles could

while Eagleville was 9-of-13. Community travels to Huntland for a 6 p.m. game Tuesday night.

 
 Community
 10
 10
 10
 12
 - 42

 Eagleville
 6
 13
 14
 5
 - 38

 Community:
 M. J.
 Simmons
 12, Haley

 Mitchell 12, Breanna Whitaker 11, Addison
 Brothers 4, Zoey Dixon 3, Shelby Cawthon,
 Leart (Addison
 Jacey Collier. Eagleville: Eliza McClaran 10, Isabella Lagleville: Eliza McClaran 10, Isabella Sawyer 9, Brinli Bain 9, Shelbie Mooneyham 6, Alex Klarer 2, Meah Thom