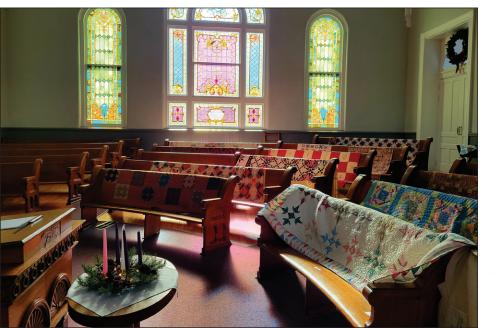

# Pets on parade

S everal dogs showed up for Bell Buckle's Pet Parade on Saturday. Visitors enjoyed the special events that take place each Christmas in the town.

4

Visitors sang Christmas carols while taking a hayride around Bell Buckle.

T-G Photos by David Melson

ABOVE: Mike and Kim Smith of Bell Buckle own Molly, who at 14 is still active.

FAR LEFT: Grayci Collard of Bell Buckle brought Willow.

LEFT: Kym Collard (Grayci's mom) with Willow and Stewart.