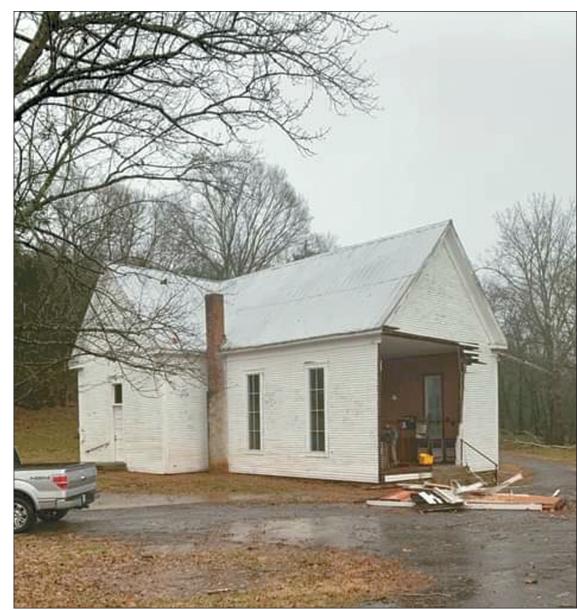

# Raus schoolhouse damaged

### **By DAWN HANKINS** dhankins@t-g.com

Raus Community Improvement Club (RCIC) has just undertaken the large task of renovating the historic school house, with the help of generous support. Sadly, Monday morning's storm severely damaged the front of the building.

RCC organizers said they're "thankful for insurance." The group will rebuild the front which suffered the most.

Generous donations in the amount of \$28,000 have been received of late to restore the historic school house. This amply covered the cost of replacing the dilapidated kitchen floor, organizers recently said. Still on RCIC's wish list is a gas stove.

Always and forever grateful, organizers thanked the community recently for its continued outpouring of support.

From giving online in the Big Payback to buying ice cream at the annual fundraiser, the outpouring of the community keeps the little one-room school house, which has precious roots in that community, upright. Local businesses have also been generous supporters for the renovation project.