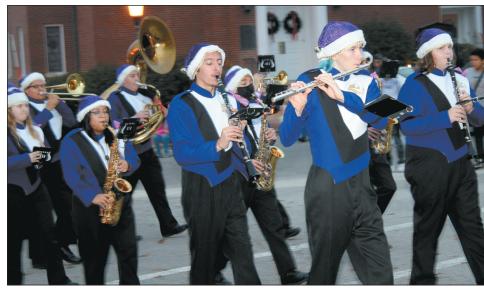

# SUPERHEROES IN SHELBYVILLE

"Superheroes" was the theme of the Shelbyville Jaycees' annual Christmas Parade on Saturday, and several of the floats followed the theme. More photos, Page 12.