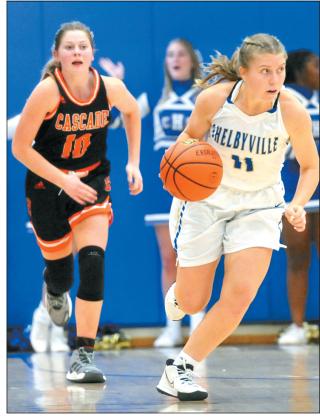

t a 16-12 lead by the half.

After struggling in the first half, both teams were able to get the offense going and Cascade rallied for 16 third-quarter points.

A strong effort off the glass allowed Cascade to work its offense.

Lani Jones connected on a pair of 3-pointers in the quarter to help Cascade battle to within three points by the end of the quarter.

But after a close third, it was the Eaglettes who eventually were able to effectively utilize its defense and create points in transition

See **Eaglettes**, Page 11



The Eaglettes huddle up around assistant coach Bri Potts, who coached Friday night's county clash in the absence of head coach Kyle Turnham.



Cascade's Sophie Ray settles in for a free throw attempt in the third quarter. Ray finished with eight points for Cascade.



Paige Blackburn works the ball in transition after coming up with a rebound for the Eaglettes.

# Champs

# (Continued from Page 10)

about if we should shoot more or throw it around a little bit. We're sticking with what's working right now and trying to gel our other guys around what's working. We didn't shoot a ton of threes, but we're shooting the ball better. If we continue on that path, we're going to be pretty tough," he said.

Cascade proved incredibly efficient at the free throw line, making good on 26-of-39 attempts, with Clanton connecting on 12-of-14 tries.

For the Eagles, it was Reese's 20 points that led three players in double figures.

Ragland chipped in 12, while Jones added 10.

Shelbyville managed seven treys in the game, with Reese and Joe Harris each connecting on a