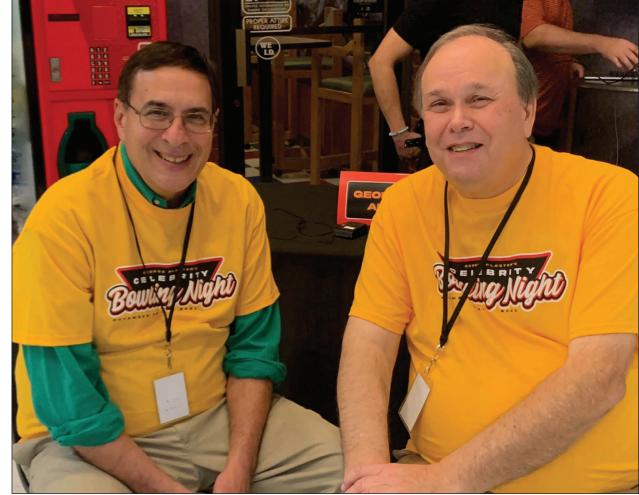

Submitted Photos

Long-time Nashville radio sports talk show host George Plaster, left, sponsored the first ever Celebrity Bowling Night at Hermitage Strike and Spare in Donelson, Tennessee. Sixty-four teams with four bowlers each were teamed with more than 50 celebrities in two shifts. Mark McGee, right, was one of the celebrity bowlers. Proceeds of the event benefited the Last Minute Toy Store and the Martha O'Brien Center in Nashviille.