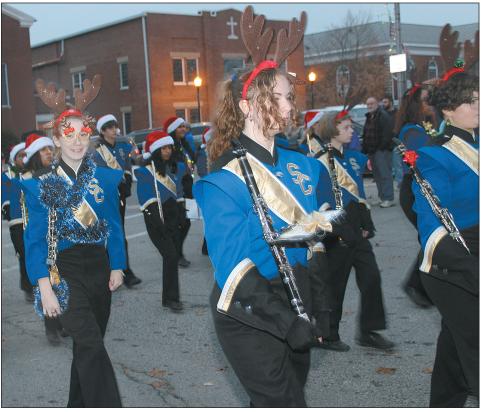

# SUPERHEROES IN SHELBYVILLE

"Superheroes" was the theme of the Shelbyville Jaycees' annual Christmas Parade on Saturday, and several of the floats followed the theme. More photos, Page 12.