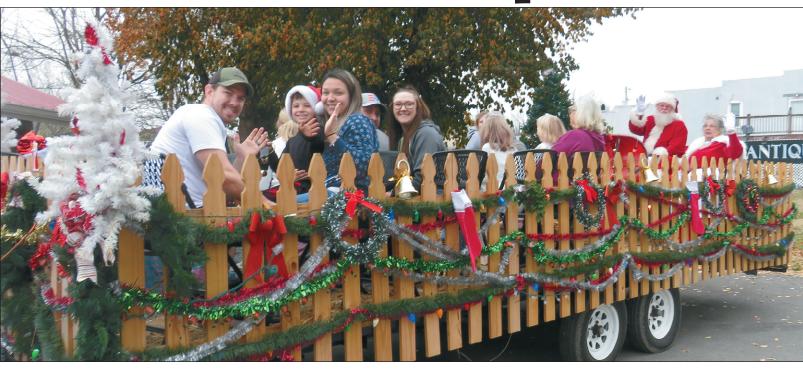

# SUPERHEROES IN SHELBYVILLE

"Superheroes" was the theme of the Shelbyville Jaycees' annual Christmas Parade on Saturday, and several of the floats followed the theme. More photos, Page 12.