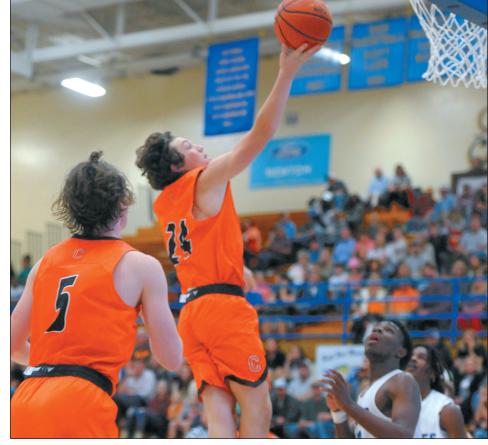

he put-back. Carter posted a game-high 26 points against the Eagles.

what we're trying to do," Lawson said.

Shelbyville will be back on its home court, hosting Forrest on Tuesday evening, while Cascade will host Fayetteville City.

 
 Cascade
 15
 21
 24
 15
 75

 Shelbyville
 15
 17
 13
 18
 -63

 Cascade:
 Justis Carter 26, Lucas Clanton
 19, Jackson Davis 10, Chance Brown 10, Jayden Gulick 4, Isaac McElroy 4, Saebyn Pure
 Burris 2.

Shelbyville: Zay Reese 20, Jason Ragland 12, Jeremiah Jones 10, Joe Harris 8, Terrance Johnson 6, Kyler Trice 4, Zay Alexander 3 Alexander 3. 3-Point goals: Shelbyville (6): Reese 2, Harris 2, Alexander, Ragland; Cascade (1): Clanton. Halftime score: Cascade 36, Shelbyville

Chance Brown (4) applies the defensive pressure against Shelbyville's Zay Reese.



Jackson Davis floats in for a layup in the third quarter against Shelbyville Central.



# Viqueens win close on road

### **By RICKEY CLARDY** Sports Writer

EAGLEVILLE — So far this season, the Community Viqueens have shown a propensity of winning the close games against their opponents.

The Viqueens were involved in another close contest Friday night against the Eagleville Lady Eagles, and once again Community came out on top thanks to a strong defensive fourth quarter as the Viqueens defeated the Lady Eagles 42-38. Both teams struggled to score in the opening quarter, but Community (6-1) took a slim 10-6 lead to the second quarter.

five points and Breanna Whitaker had four to lead the Viqueens in the quarter as the Lady Eagles scored 13 points to cut the Community advantage to 20-1