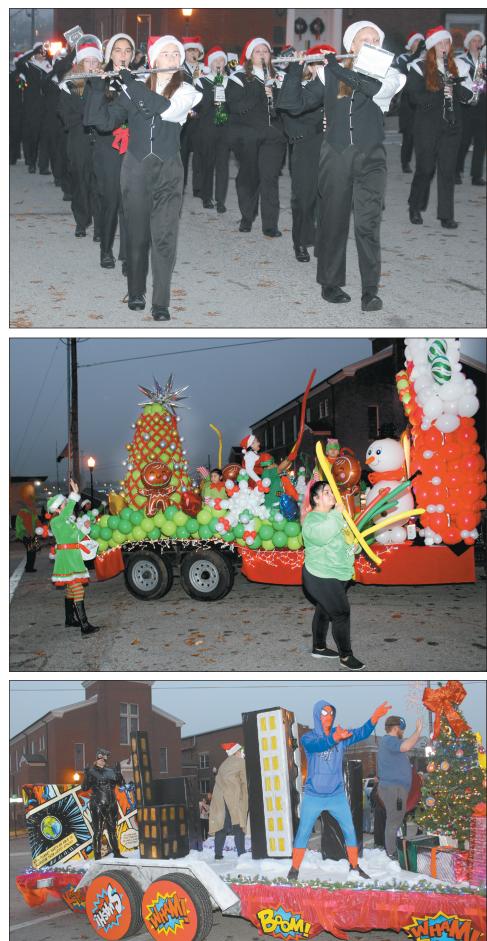

# SUPERHEROES IN SHELBYVILLE

"Superheroes" was the theme of the Shelbyville Jaycees' annual Christmas Parade on Saturday, and several of the floats followed the theme. More photos, Page 12.