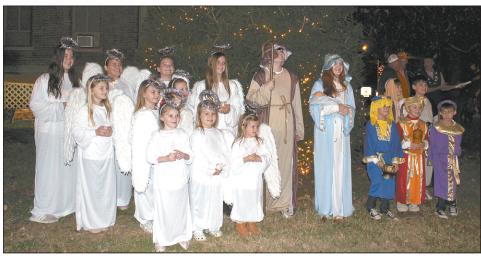

# Local tree lighting kicks off Christmas

Photos by John I. Carney

Mayors Chad Graham and Wallace Cartwright

Santa arrives

Counting down to the tree lighting were Lacey Deeds, Bedford County-Shelbyville Chamber of Commerce Executive Director and Josh Ray, Shelbyville City manager.

Mount Lebanon Methodist Church youth

The following were charged since Friday by the Shelbyville Police Department, Bedford County Sheriff's Office, Tennessee Highway Patrol or 17th Judicial District Drug Task Force. They are only charged; guilt or innocence will be determined by the courts.