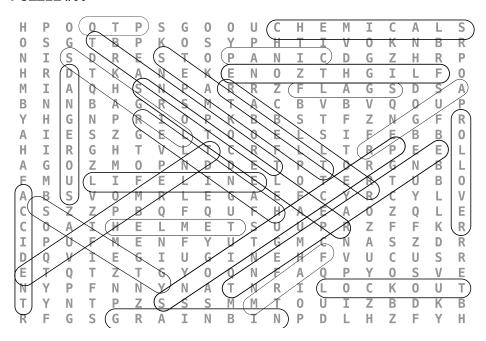

# SAFETY WORD SEARCH

U Н 0 0 т P S G 0 0 C н Ε М Ι C Α L S Р Ρ 0 S G Т В K 0 S Υ Н Т I ٧ 0 K N В R N I S D R Ε S Т 0 Ρ Α N I C D G Z Н R Ρ Н R D Т K Δ N F Κ F N 0 Z Т н G I П F 0 М Ι Α 0 Н S N Р Α R R Z F L Α G S D S Α N Α S М C V U Р В Ν В R т Α В V В Q 0 G Р Υ Н Ν R Ι 0 P Κ В S Т Z N F R G В F G Α S Z T L Ι F 0 Ι Ε G Ε L 0 0 Ε S Ε В В Н I R G Н T ٧ L T C R F L L T R P E Ε L Ρ Т Ρ Α 0 Z М N D Т 0 R G Ν G 0 D Ε В L F F М U Ι Ε I Т R Т 0 L N Ε L 0 E U В Α S V F В 0 М R Ε G Α Ε C Υ R C Υ ٧ C S Z Z Ρ В Q Q U F Н Α Ε Α 0 Z Q Ε F C 0 Α Ι н Ε L М Ε Т S U U Ρ R Z F K R Ι Ρ U F Υ Т М C N Α S Z R М E N F П G D D 0 ٧ I Ε G Ι П G I N Ε Н F ٧ U C U S R Е Z S T 0 Т Т G Υ 0 0 N F Α 0 P Υ 0 ٧ E N Υ P N N Υ N Α Т N R Ι L 0 C Κ 0 U Т т Υ N Т Ρ Z S S S М М Т 0 U Ι Z В D K В R G S G R I N В I N D Н Z Н

Find the words hidden vertically, horizontally, diagonally, and backwards,

FARM SAFETY WORD SEARCH

ACCIDENT AUGER CHEMICALS

**DANGEROUS** ENTRAPMENT **EQUIPMENT FARM FLAGS** FLIGHT ZONE

**GRAIN BIN** HANDLER HELMET LIFELINE LIGHTS LOCK-OUT **PANIC PRECAUTIONS** PTO **REFLECTORS ROLL BAR ROLL OVER** 

SAFETY SEATBELT TRANSPORT

WS219500

Ubetcha Antiques & Uniques

Open Year Round • 601 Main St, Tower 218.753.3422