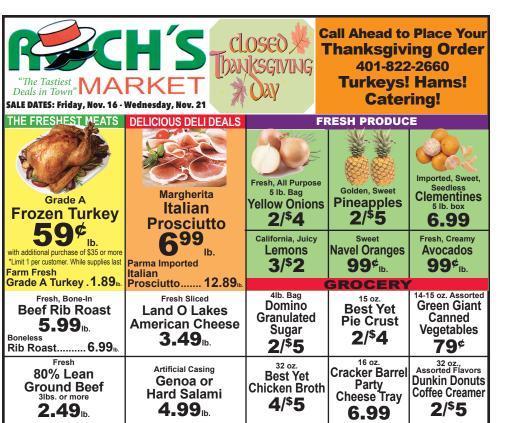

| Fresh, Grade A<br>Boneless<br>Chicken Breast<br><b>1.99</b> <sub>lb.</sub>           | Margherita<br>Sandwich Style<br>Pepperoni<br><b>4.99</b> <sub>Ib.</sub>      | 7.3 oz., Assorted Flavors<br>Stacy's<br>Pita Chips<br>2/ <sup>\$</sup> 4 | Nestle Carnation<br>Evaporated<br>Milk<br><b>10/\$10</b>       | 15 oz.<br>Wishbone<br>Salad<br>Dressing<br><b>2/\$6</b>