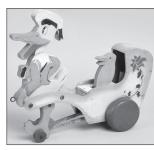

## Home Improvement

houleBandR@gmail.com

RI Reg. #96

The duck could be a relative, but it certainly is not one sanctioned by The

Collectors like unique examples, even those that are mysteries. This wooden pull toy, a copy of Donald Duck, was possibly made in China in the 1930s. It sold at a Milestone auction in Wil-loughby, Ohio, for \$4,200.

Walt Disney Company. The wooden pull toy has a place to attach a string. Pull it, and Donald's legs "walk," the wheels turn and the tiny chick bobs back and forth. Toy collectors like early examples of comic characters that are rare and by unknown makers. This is the only one the Ohio auctioneer had ever seen. It is thought it was made in China in the 1930s. The toy, perhaps an Easter gift, sold on the 57th bid for \$4,200, well over the estimate.